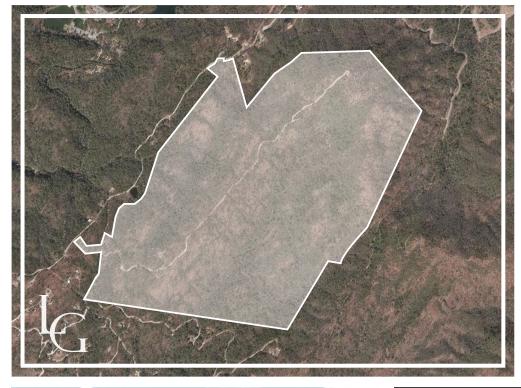

ROCK OUTCROPPINGS, WATERFALLS, AND STUNING VIEWS MAKE THIS A UNIQUE PROPERTY SUITABLE FOR A SUBSTANTIAL ESTATE, SUBDEVELOPMENT, AND MORE.

**2505-A** - \$2,271,455 - 267.23 ACRES **2505-B** - \$1,615,000 - 190 ACRES