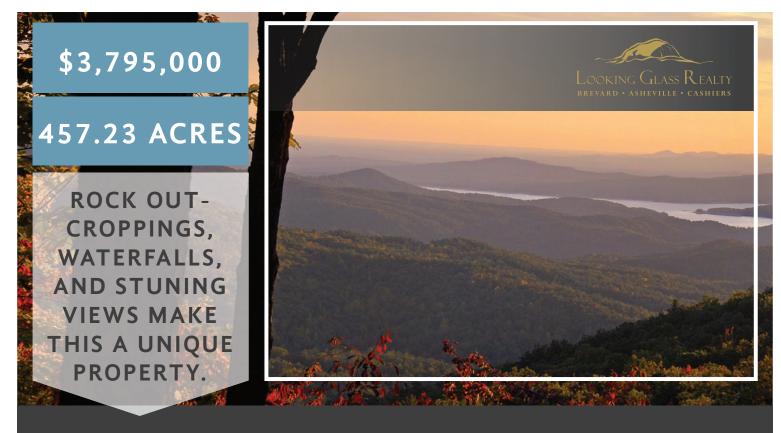

## LOCATION

NAMED FOR IT'S DISTINCTIVE SHAPE, ROUND MOUNTAIN HAS A TRUE PEAK AND RIDGELINE THAT ALLOWS FOR UNOBSTRUCTED VIEWS IN ALL DIREC-TIONS WITH THE MOST DRAMATIC VIEWS

OVERLOOKING LAKE JOCASSEE AND KEOWEE.

ROCK OUTCROPPINGS, WATERFALLS, AND STUNING VIEWS MAKE THIS A UNIQUE PROPERTY SUITABLE FOR A SUBSTANTIAL ESTATE, SUBDEVELOPMENT, AND MORE.

**2505-A** - \$2,271,455 - 267.23 ACRES **2505-B** - \$1,615,000 - 190 ACRES