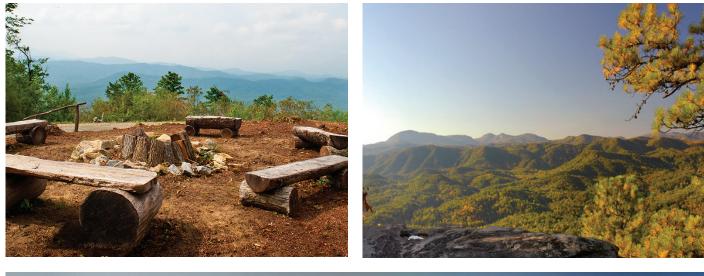

## LOCATION

NAMED FOR IT'S DISTINCTIVE SHAPE, ROUND MOUNTAIN HAS A TRUE PEAK AND RIDGELINE THAT ALLOWS FOR UNOBSTRUCTED VIEWS IN ALL DIREC-TIONS WITH THE MOST DRAMATIC VIEWS

OVERLOOKING LAKE JOCASSEE AND KEOWEE.

ROCK OUTCROPPINGS, WATERFALLS, AND STUNING VIEWS MAKE THIS A UNIQUE PROPERTY SUITABLE FOR A SUBSTANTIAL ESTATE, SUBDEVELOPMENT, AND MORE.

**2505-A** - \$2,271,455 - 267.23 ACRES **2505-B** - \$1,615,000 - 190 ACRES