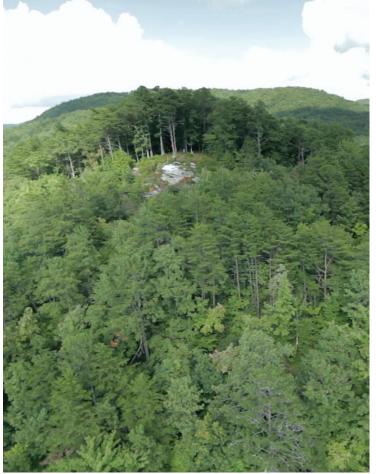

## LOCATION

NAMED FOR IT'S DISTINCTIVE SHAPE, ROUND MOUNTAIN HAS A TRUE PEAK AND RIDGELINE THAT ALLOWS FOR UNOBSTRUCTED VIEWS IN ALL DIREC-TIONS WITH THE MOST DRAMATIC VIEWS

OVERLOOKING LAKE JOCASSEE AND KEOWEE.

ROCK OUTCROPPINGS, WATERFALLS, AND STUNING VIEWS MAKE THIS A UNIQUE PROPERTY SUITABLE FOR A SUBSTANTIAL ESTATE, SUBDEVELOPMENT, AND MORE.

**2505-A** - \$2,271,455 - 267.23 ACRES **2505-B** - \$1,615,000 - 190 ACRES