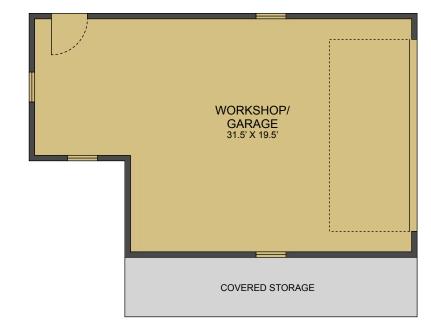

## 1268 Sequoyah Wood Drive

MAIN LEVEL LIVING SPACE: 1,926 SQ. FT. **TOTAL HEATED LIVING SPACE:** 1,926 SQ. FT. 593 SQ. FT. GARAGE/WORKSHOP: CARPORT: 331 SQ. FT. **COVERED STORAGE:** 121 SQ. FT. TOTAL UNDER ROOF: 2971 SQ. FT.