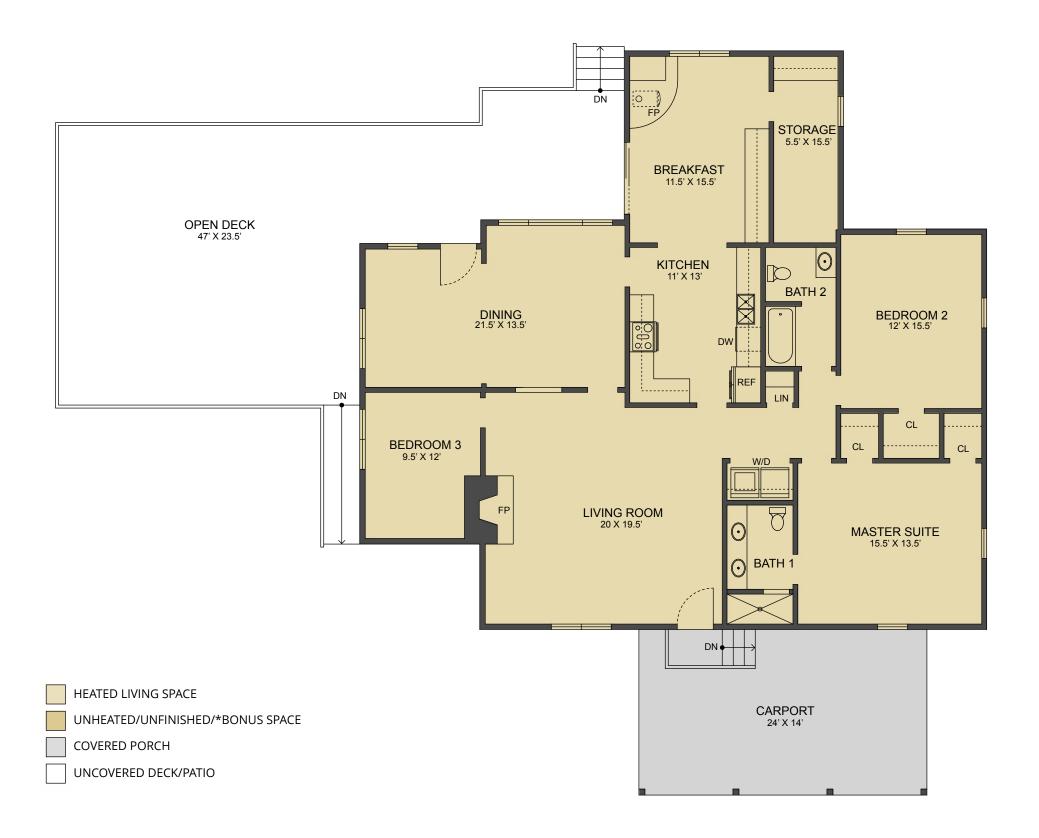

## 1268 Sequoyah Wood Drive

MAIN LEVEL LIVING SPACE: 1,926 SQ. FT. **TOTAL HEATED LIVING SPACE:** 1,926 SQ. FT. 593 SQ. FT. GARAGE/WORKSHOP: CARPORT: 331 SQ. FT. **COVERED STORAGE:** 121 SQ. FT. TOTAL UNDER ROOF: 2971 SQ. FT.

OPEN DECKS:

813 SQ. FT.

## NOTES:

\* - LIVING SPACE REQUIRES A MIN. OF 7'-0 CEILING HIEGHT (5'-0) BELOW A SLOPED CEILING), FINISHED SURFACES, HEATED SPACE, & DIRECT CONNECTION WITH OTHER LIVING SPACE. BONUS SPACE SHOWN MEETS SOME BUT NOT ALL OF THESE QUALIFICATIONS 1. MEASUREMENTS WERE OBTAINED VIA THE NORTH CAROLINA REAL ESTATE COMMISSION

**GUIDELINES** 2. DIMENSIONS ARE ROUNDED TO THE NEAREST 1/2 FOOT AND ARE APPROXIMATE. 3. INFORMATION WITHIN THESE DRAWINGS ARE INTENDED SOLEY FOR THE USE OF REALTY

MARKETING. NOT FOR CONSTRUCTION. 4. FOR MORE INFORMATION REGARDING MEASUREMENTS, MARKETING FLOOR PLANS, OR