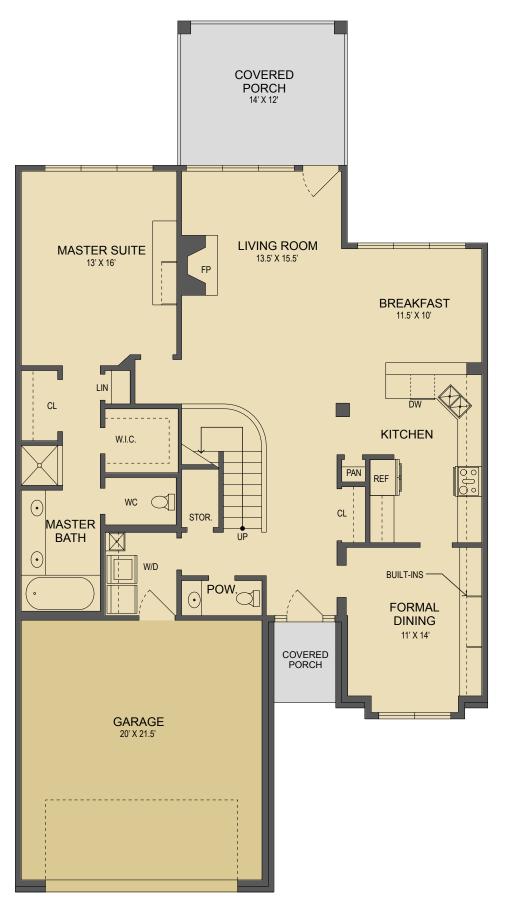

Upper Level Floor Plan

Main Level Floor Plan

## 47 Ridgetop Circle Brevard, NC

MAIN LEVEL LIVING SPACE: 1,438 SQ. FT. UPPER LEVEL LIVING SPACE: 640 SQ. FT. TOTAL CONDO LIVING SPACE: 2,078 SQ. FT.

GARAGE: 434 SQ. FT.
COVERED PORCHES: 205 SQ. FT.
TOTAL UNDER ROOF: 2,717 SQ. FT.