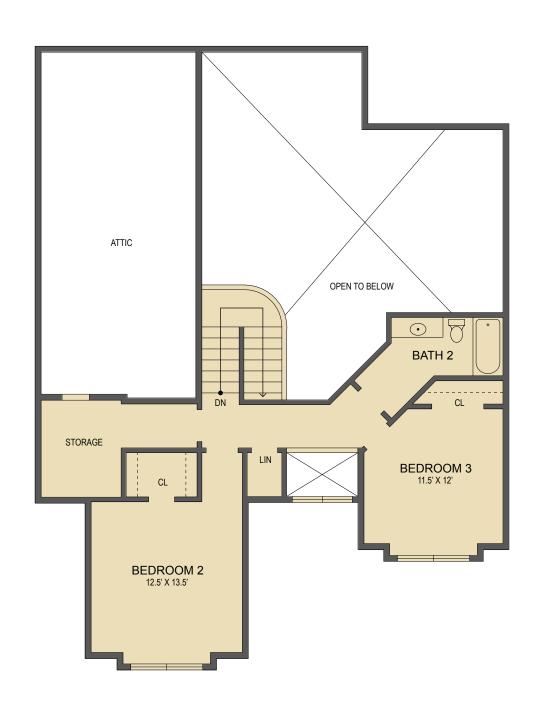

Upper Level Floor Plan

Main Level Floor Plan

## 47 Ridgetop Circle Brevard, NC

MAIN LEVEL LIVING SPACE: 1,438 SQ. FT. UPPER LEVEL LIVING SPACE: 640 SQ. FT. TOTAL CONDO LIVING SPACE: 2,078 SQ. FT.

GARAGE: 434 SQ. FT.
COVERED PORCHES: 205 SQ. FT.
TOTAL UNDER ROOF: 2,717 SQ. FT.