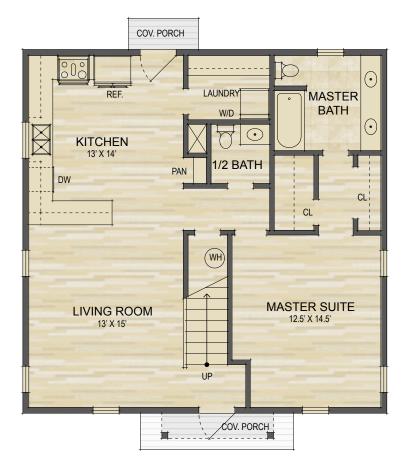

Upper Level Floor Plan

Main Level Floor Plan

## 534 Fisher Road Brevard, NC

UPPER LEVEL LIVING SPACE: 680 SQ. FT.
MAIN LEVEL LIVING SPACE: 919 SQ. FT.

TOTAL HEATED LIVING SPACE: 1,599 SQ. FT.

\*BONUS SPACE: 184 SQ. FT.
COVERED FRONT PORCH: 19 SQ. FT.
COVERED BACK DECK: 19 SQ. FT.
TOTAL UNDER ROOF: 1,821 SQ. FT.