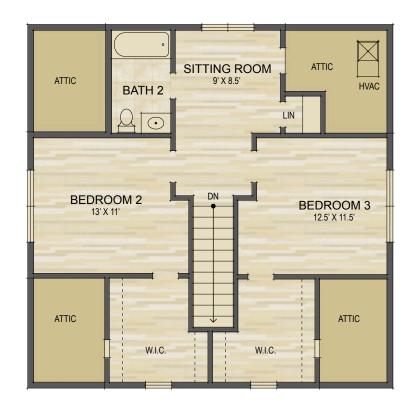

Upper Level Floor Plan

Main Level Floor Plan

## 534 Fisher Road Brevard, NC

UPPER LEVEL LIVING SPACE: 680 SQ. FT.
MAIN LEVEL LIVING SPACE: 919 SQ. FT.

TOTAL HEATED LIVING SPACE: 1,599 SQ. FT.

\*BONUS SPACE: 184 SQ. FT.
COVERED FRONT PORCH: 19 SQ. FT.
COVERED BACK DECK: 19 SQ. FT.
TOTAL UNDER ROOF: 1,821 SQ. FT.