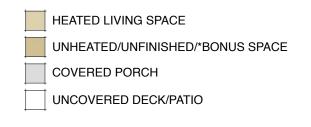

## NOTE

- \* LIVING SPACE REQUIRES A MIN. OF 7'-0 CEILING HIEGHT (5'-0) BELOW A SLOPED CEILING, FINISHED SURFACES, HEATED SPACE, & DIRECT CONNECTION WITH OTHER LIVING SPACE. BONUS SPACE SHOWN MEETS SOME BUT NOT ALL OF THESE QUALIFICATIONS
- MEETS SOME BUT NOT ALL OF THESE QUALIFICATIONS