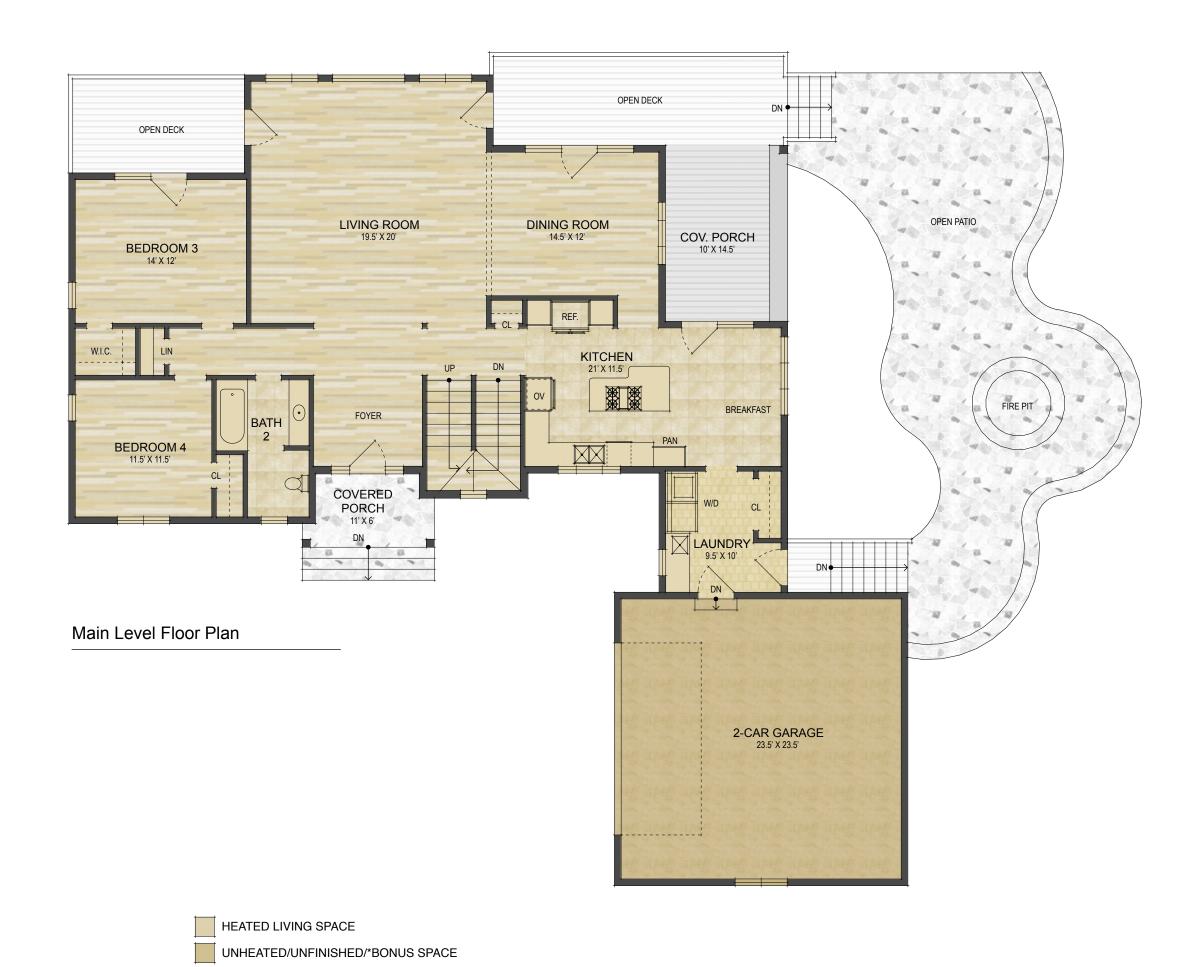

## 379 View Road Brevard, NC

UPPER LEVEL LIVING SPACE: 1,096 SQ. FT. MAIN LEVEL LIVING SPACE: 1,788 SQ. FT. BELOW GRADE LIVING SPACE: 879 SQ. FT. TOTAL HEATED LIVING SPACE: 3,763 SQ. FT.

\*UPPER BONUS SPACE: 63 SQ. FT. UNHEATED/UNFINISHED BASEMENT: 910 SQ. FT. 598 SQ. FT. GARAGE: COVERED FRONT PORCH: 58 SQ. FT. COVERED BACK DECK: 265 SQ. FT. 5,657 SQ. FT. TOTAL UNDER ROOF:

> OPEN DECKS: 459 SQ. FT.

\*\* - LIVING SPACE REQUIRES A MIN. OF 7'-0 CEILING HIEGHT (5'-0) BELOW A SLOPED CEILING, FINISHED SURFACES, HEATED SPACE, & DIRECT CONNECTION WITH OTHER LIVING SPACE. BONUS SPACE SHOWN