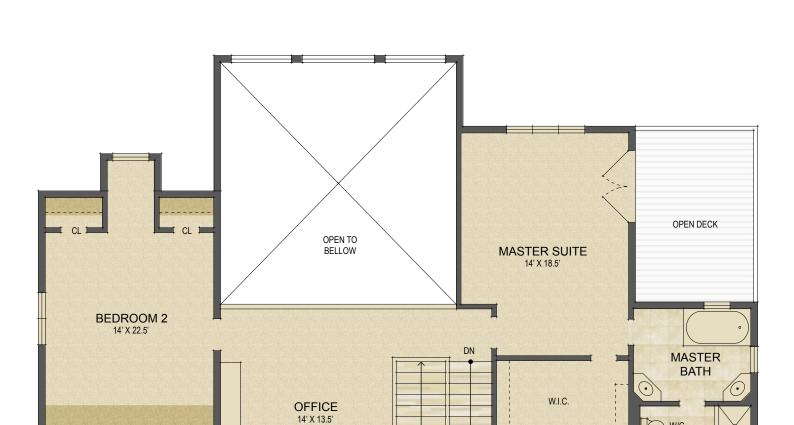

Upper Level Floor Plan

COVERED PORCH

UNCOVERED DECK/PATIO

## 379 View Road Brevard, NC

UPPER LEVEL LIVING SPACE: 1,096 SQ. FT. MAIN LEVEL LIVING SPACE: 1,788 SQ. FT. BELOW GRADE LIVING SPACE: 879 SQ. FT. TOTAL HEATED LIVING SPACE: 3,763 SQ. FT.

\*UPPER BONUS SPACE: 63 SQ. FT. UNHEATED/UNFINISHED BASEMENT: 910 SQ. FT. 598 SQ. FT. GARAGE: COVERED FRONT PORCH: 58 SQ. FT. COVERED BACK DECK: 265 SQ. FT. 5,657 SQ. FT. TOTAL UNDER ROOF: