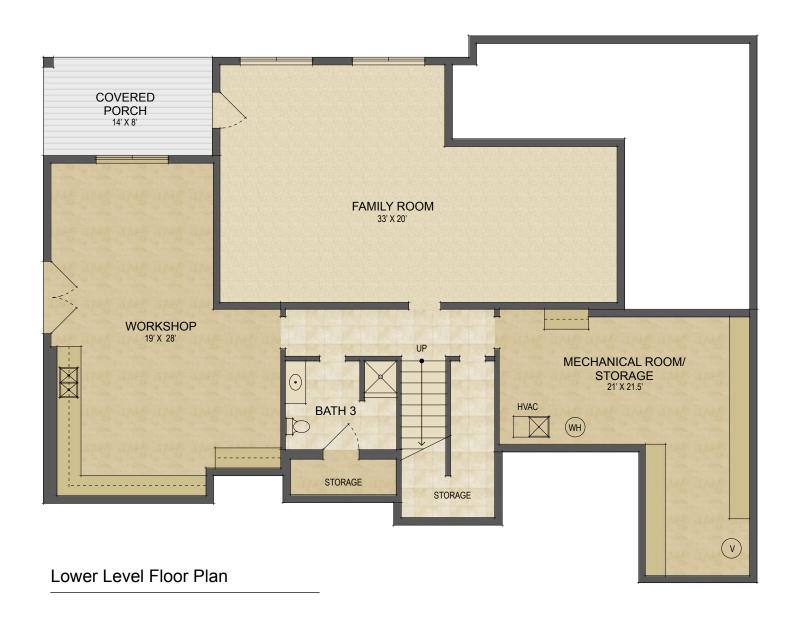

## 379 View Road Brevard, NC

UPPER LEVEL LIVING SPACE: 1,096 SQ. FT. MAIN LEVEL LIVING SPACE: 1,788 SQ. FT. BELOW GRADE LIVING SPACE: 879 SQ. FT. TOTAL HEATED LIVING SPACE: 3,763 SQ. FT.

\*UPPER BONUS SPACE: 63 SQ. FT. UNHEATED/UNFINISHED BASEMENT: 910 SQ. FT. 598 SQ. FT. GARAGE: COVERED FRONT PORCH: 58 SQ. FT. COVERED BACK DECK: 265 SQ. FT. 5,657 SQ. FT. TOTAL UNDER ROOF: