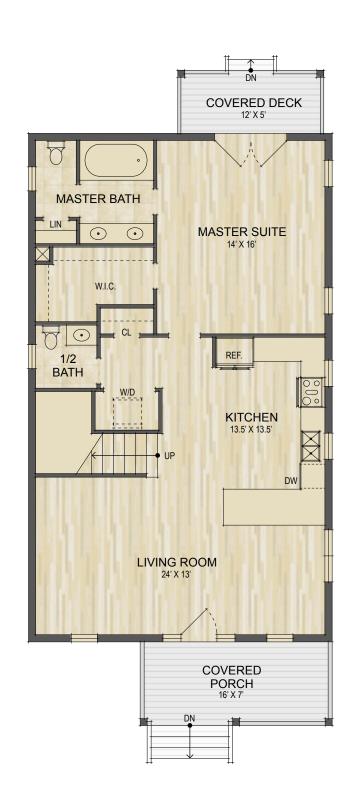

## 526 Fisher Road Brevard, NC

UPPER LEVEL LIVING SPACE: 638 SQ. FT.
MAIN LEVEL LIVING SPACE: 1,073 SQ. FT.

TOTAL HEATED LIVING SPACE: 1,711 SQ. FT.

\*UPPER BONUS SPACE: 435 SQ. FT.
COVERED FRONT PORCH: 111 SQ. FT.
COVERED BACK DECK: 64 SQ. FT.
TOTAL UNDER ROOF: 2,321 SQ. FT.

Upper Level Floor Plan

Main Level Floor Plan