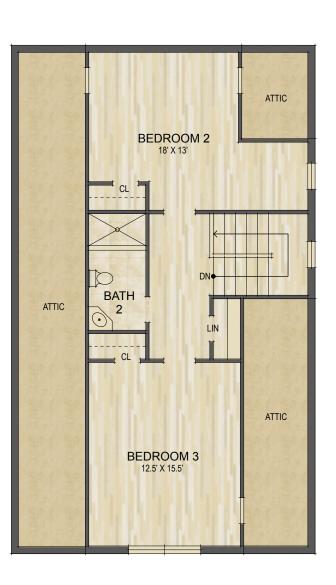

## 526 Fisher Road Brevard, NC

UPPER LEVEL LIVING SPACE: 638 SQ. FT.
MAIN LEVEL LIVING SPACE: 1,073 SQ. FT.

TOTAL HEATED LIVING SPACE: 1,711 SQ. FT.

\*UPPER BONUS SPACE: 435 SQ. FT.
COVERED FRONT PORCH: 111 SQ. FT.
COVERED BACK DECK: 64 SQ. FT.
TOTAL UNDER ROOF: 2,321 SQ. FT.

Upper Level Floor Plan

Main Level Floor Plan