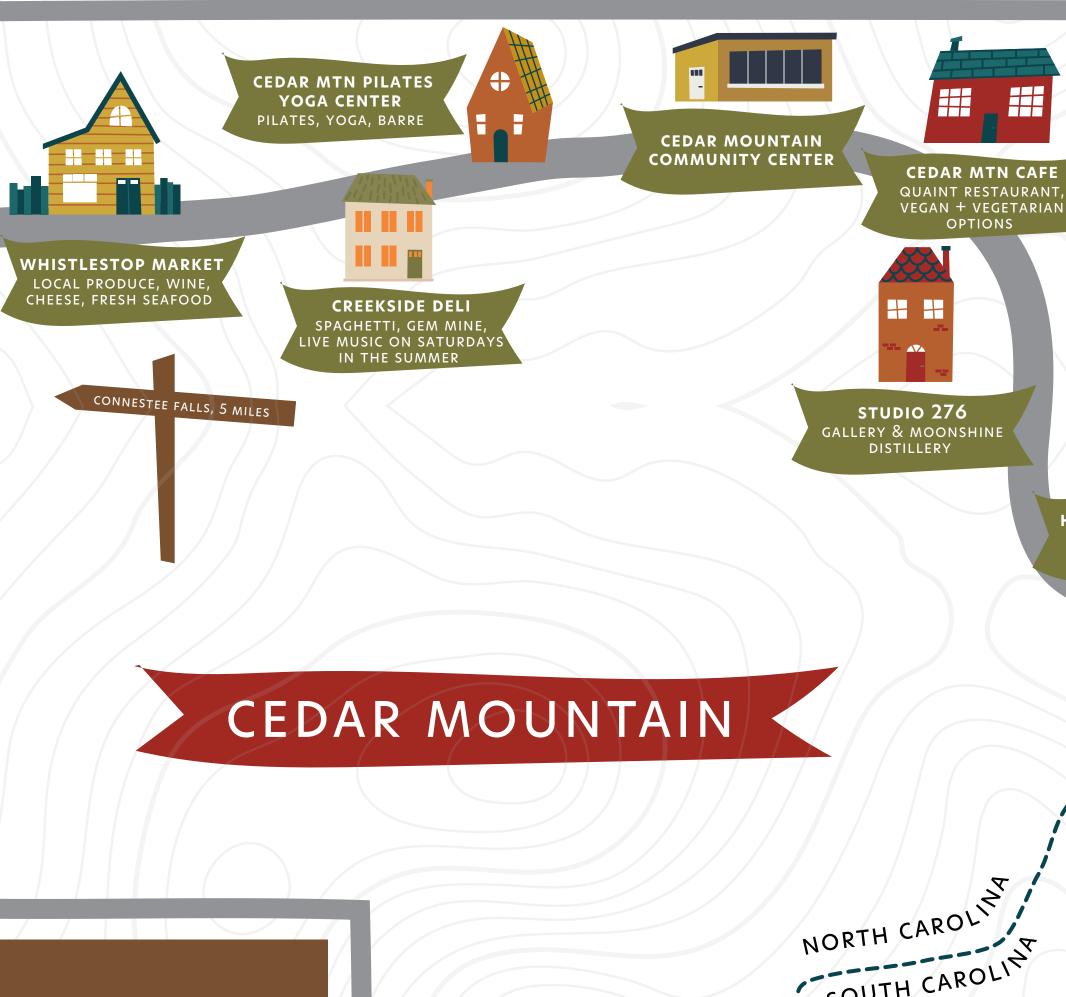

CONNESTEE FALLS HIKING TRAILS & GUIDE

**AMAKOLA TRAIL** Length: .6 miles **Difficulty:** Easy

AMAKOLA LOOP TRAIL **Length:** .9 miles **Difficulty:** Easy

CARSON CREEK TRAIL Length: .5 miles **Difficulty:** Moderate

MIDDLE FALLS TRAIL Length: .3 miles **Difficulty:** Easy

**OGANA TRAIL** Length: 1.6 miles **Difficulty:** Moderate

**ECUSTA TRAIL** Length: .6 miles **Difficulty:** Easy

JPONT STATE FOREST, 4 MILES

**CANTEEN** 

BEER GARDEN

HIKER & THE HOUND

OUTDOOR EQUIPMENT

TSHAKANAWI TRAIL **Length:** .3 miles **Difficulty:** Moderate

**EQUESTRIAN NATURE TRAIL** Length: 1.6 miles **Difficulty:** Moderate

**KELLEY MTN TRAIL Length:** .6 miles **Difficulty:** Moderate

OAKANOAH TRAIL **Length:** .6 miles **Difficulty:** Easy

SALOLA TRAIL Length: 1.8 miles **Difficulty:** Moderate

TALL PINES TRACE Length: 2 miles **Difficulty:** Easy

WHEN PLANNING A HIKE, **PLEASE FOLLOW THESE** 