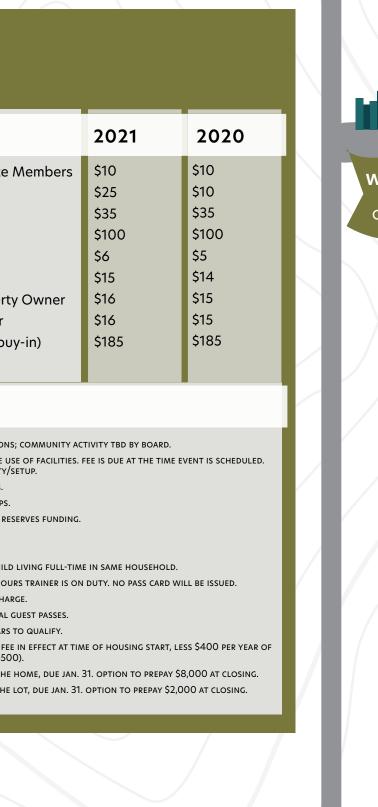

## **CONNESTEE FALLS FEE SCHEDULE**

| PROPERTY                                                                                                                                                                                                                                                                                                                                              | 2021                                                                                                                        | 2020                                                                                                                 | RENTAL FEES, CONTINUED                                                                                                                                                                                                                                                                                                                                                                             | 2021                                                                                                                 | 2020                                                                                                                 | OTHER                                                                                                                                                                                                                                                                                                                                                                                                                                                                                                                                                                                                                                                                                                                                                                                                                                          |
|-------------------------------------------------------------------------------------------------------------------------------------------------------------------------------------------------------------------------------------------------------------------------------------------------------------------------------------------------------|-----------------------------------------------------------------------------------------------------------------------------|----------------------------------------------------------------------------------------------------------------------|----------------------------------------------------------------------------------------------------------------------------------------------------------------------------------------------------------------------------------------------------------------------------------------------------------------------------------------------------------------------------------------------------|----------------------------------------------------------------------------------------------------------------------|----------------------------------------------------------------------------------------------------------------------|------------------------------------------------------------------------------------------------------------------------------------------------------------------------------------------------------------------------------------------------------------------------------------------------------------------------------------------------------------------------------------------------------------------------------------------------------------------------------------------------------------------------------------------------------------------------------------------------------------------------------------------------------------------------------------------------------------------------------------------------------------------------------------------------------------------------------------------------|
| Amenity Fee <sup>14</sup> Amenity Fee for Lot Sales <sup>15</sup> Annual Assesment - Improved Property Annual Assesment - Unimproved Property A&E Filing Fee New Home Construction <sup>13</sup> Impact Fee (Garages + Carports) Impact Fee (Decks + Porches) Lot Combination Fee Performance Deposit (New Home) Performance Deposit (New Level/20%+) | \$12,000<br>\$0<br>\$3,498<br>\$2,099<br>\$300<br>\$1.50/sqft<br>\$.75/sqft<br>\$.50/sqft<br>\$10,116<br>\$5,000<br>\$2,000 | \$10,000<br>\$2,500<br>\$3,362<br>\$2,017<br>\$300<br>\$1.50/sqft<br>\$.75/sqft<br>\$.50/sqft<br>\$10,116<br>\$5,000 | Clubhouse Community Activity 1,2,6,10 Clubhouse Bar/Carolina Room PO/NPO Clubhouse Blue Ridge Room PO/NPO Clubhouse Cherokee Room PO/NPO Clubhouse Trophy Room PO/NPO Clubhouse Sports Grill PO/NPO Swimming Pool Rental (3 hrs + \$25 per add. hour) Swimming Pool Rental (lifeguard per hour) Trailer/RV Storage (per year, paid in advance) 3,4 Trailer/RV Storage (per day, paid in advance) 7 | No Charge<br>\$125/\$325<br>\$300/\$500<br>\$300/\$500<br>\$60/\$120<br>\$60/\$120<br>\$100<br>\$20<br>\$400<br>\$20 | No Charge<br>\$125/\$325<br>\$300/\$500<br>\$300/\$500<br>\$60/\$120<br>\$60/\$120<br>\$100<br>\$20<br>\$350<br>\$10 | Bar Codes, Members/Associate<br>Bar Codes, Tenants/Renters<br>Boat Registration (one time)<br>Dog Bark (one time buy-in)<br>Fishing License, 1 Day Guest <sup>11</sup><br>Fishing License, 7 Day Guest <sup>11</sup><br>Fishing License, Annual, Proper<br>Fishing License, Tenant/Renter<br>Organic Gardeners (one time b                                                                                                                                                                                                                                                                                                                                                                                                                                                                                                                     |
| Tenant/Guest Registration Fee (montly) Tenant Guest Registration Fee (annually)                                                                                                                                                                                                                                                                       | \$100<br>\$400                                                                                                              | \$2,000<br>\$100<br>\$400                                                                                            | WELLNESS MEMBERSHIPS                                                                                                                                                                                                                                                                                                                                                                               | 2021                                                                                                                 | 2020                                                                                                                 | NOTES                                                                                                                                                                                                                                                                                                                                                                                                                                                                                                                                                                                                                                                                                                                                                                                                                                          |
| ASSOCIATE/ALUMNI MEMBERSHIPS                                                                                                                                                                                                                                                                                                                          | 2021                                                                                                                        | 2020                                                                                                                 | Wellness Center, Annual, Family <sup>8</sup> Wellness Center, Annual, Single Wellness Center, One Month, Family <sup>8</sup>                                                                                                                                                                                                                                                                       | \$525<br>\$300<br>\$60<br>\$40<br>\$10<br>\$10<br>\$45<br>\$400                                                      | \$300<br>\$60<br>\$40<br>\$10<br>\$10<br>\$10<br>\$45<br>\$400                                                       | <ol> <li>EXCLUSIVE USE REQUIRES 30 OR MORE PERSON</li> <li>RESERVATIONS ARE REQUIRED FOR EXCLUSIVE UFEES MAY BE ADJUSTED DUE TO SIZE OF PARTY/</li> <li>MAXIMUM PRO-RATED REFUND = 6 MONTHS.</li> <li>NO SUB-LEASING OF RV SPACES OR BOAT SLIPS.</li> <li>PORTION OF ASSESSMENTS IS DEDICATED TO RE</li> <li>FOUR HOUR RENTAL.</li> <li>AVAILABLE ONLY TO GUESTS OF MEMBERS.</li> <li>TWO ADULTS, OR ADULT AND DEPENDENT CHILE</li> <li>DAILY OR GUEST USE MUST BE DURING THE HOLE</li> <li>FOOD/BEVERAGE SALES MAY REDUCE USE CHA</li> <li>ISSUED ONLY IN NAME OF GUEST. NO ANNUAL</li> <li>MUST HAVE BEEN A CF RESIDENT FOR 7 YEARS</li> <li>LOTS PURCHASED PRIOR TO 4/1/2009 PAY FE OWNERSHIP (DOWN TO MINIMUM FEE OF \$50</li> <li>BILLED DEC. 31 THE YEAR OF PURCHASING THE</li> <li>BILLED DEC. 31 THE YEAR OF PURCHASING THE</li> </ol> |
| Alumni Membership <sup>12</sup><br>Associate Membership                                                                                                                                                                                                                                                                                               | \$300<br>\$2,099                                                                                                            | \$300<br>\$1,915                                                                                                     |                                                                                                                                                                                                                                                                                                                                                                                                    |                                                                                                                      |                                                                                                                      |                                                                                                                                                                                                                                                                                                                                                                                                                                                                                                                                                                                                                                                                                                                                                                                                                                                |
| RENTAL FEES                                                                                                                                                                                                                                                                                                                                           | 2021                                                                                                                        | 2020                                                                                                                 |                                                                                                                                                                                                                                                                                                                                                                                                    |                                                                                                                      |                                                                                                                      |                                                                                                                                                                                                                                                                                                                                                                                                                                                                                                                                                                                                                                                                                                                                                                                                                                                |
| Atagahi Pavilion, Community Activity <sup>1,2</sup> Atagahi Pavilion, CF Member Private Party <sup>1,2,6,10</sup> Atagahi Pavilion, Outside Group <sup>1,2,6,10</sup> Boat Storage <sup>3,4</sup>                                                                                                                                                     | No Charge<br>\$125 - \$225<br>\$200 - \$250<br>\$175                                                                        | No Charge<br>\$125 - \$225<br>\$200 - \$250<br>\$150                                                                 |                                                                                                                                                                                                                                                                                                                                                                                                    |                                                                                                                      |                                                                                                                      |                                                                                                                                                                                                                                                                                                                                                                                                                                                                                                                                                                                                                                                                                                                                                                                                                                                |