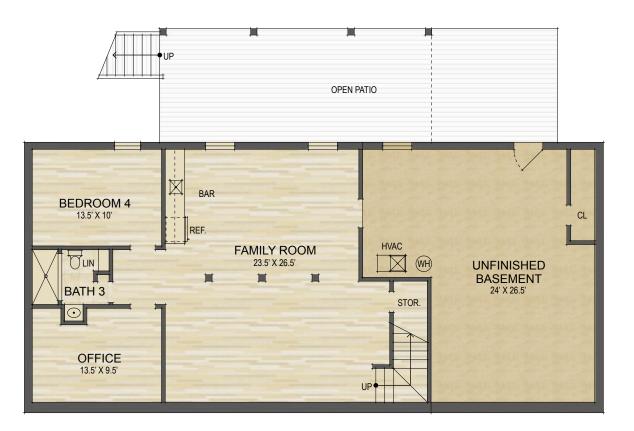

MAIN LEV **BELOW GRAI** TOTAL HEATE

UHEATED/UNFINI TO

**OPEN DECKS/PATIO:** 

Lower Level Floor Plan

HEATED LIVING SPACE UNHEATED/UNFINISHED/\*BONUS SPACE COVERED PORCH UNCOVERED DECK/PATIO

NOT FOR CONSTRUCTION.

| ISHED BASEMENT: | 606 SQ. FT.   |
|-----------------|---------------|
| TAL UNDER ROOF: | 3,400 SQ. FT. |

879 SQ. FT.

NOTES: \* - LIVING SPACE REQUIRES A MIN. OF 7'-0 CEILING HIEGHT (5'-0) BELOW A SLOPED CEILING, FINISHED SURFACES, HEATED SPACE, & DIRECT CONNECTION WITH OTHER LIVING SPACE. BONUS SPACE SHOWN MEETS SOME BUT NOT ALL OF THESE QUALIFICATIONS IN VERSION FUTURE WERE OBTAINED VIA THE NORTH CAROLINA REAL ESTATE COMMISSION GUIDELINES.