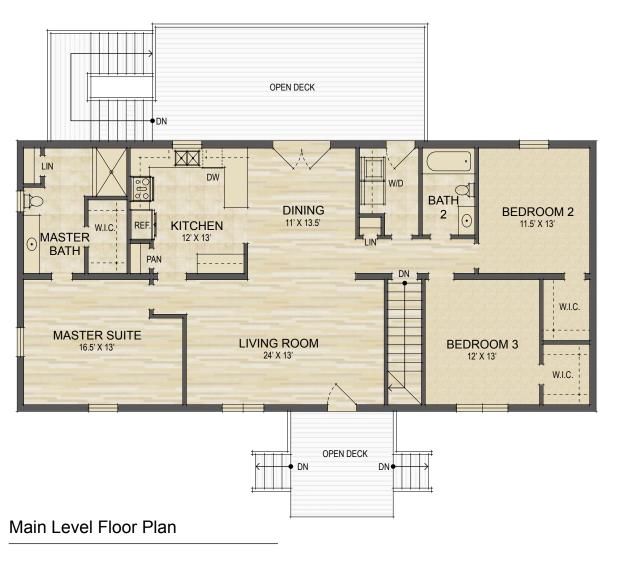

MAIN LEV **BELOW GRAI** TOTAL HEATE

UHEATED/UNFINI TO

**OPEN DECKS/PATIO:** 

Lower Level Floor Plan

HEATED LIVING SPACE UNHEATED/UNFINISHED/\*BONUS SPACE COVERED PORCH UNCOVERED DECK/PATIO

NOT FOR CONSTRUCTION.

## 439 Toxaway Trail Lake Toxaway, NC

| ED LIVING SPACE:  | 2,794 SQ. FT. |
|-------------------|---------------|
| DE LIVING SPACE:  | 1,094 SQ. FT. |
| /EL LIVING SPACE: | 1,700 SQ. FT. |
|                   |               |