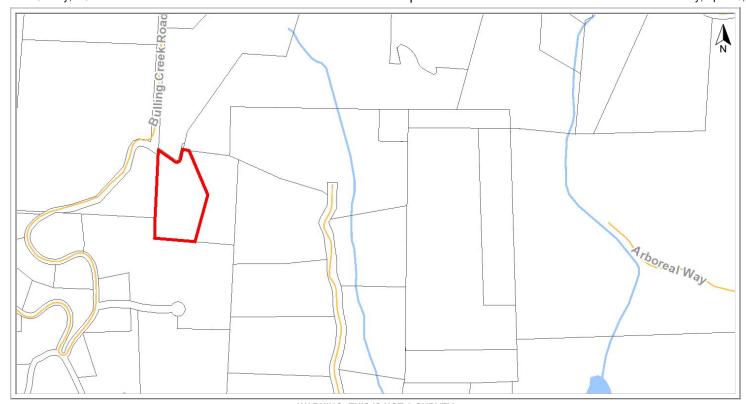

**Physical Address:** 2054 BULLING CREEK RD Tax District: VALLEY HILL FIRE

Deed: 001148/00032 Plat: SLD 4632

2003-07-25 00:02:00.0 **Date Recorded: Elementary School District: ATKINSON** 

FLAT ROCK MIDDLE **Revenue Stamps:** 26 **Middle School District:** 

**County Zoning:** R3 **High School District: EAST HIGH** 

Edneyville (edneytown) fine 3.35 ACRES SLIDE 2003 4632 **Property Description:** Soil: sandy loam, 15 to 25 percent PLSLD-4632

slopes

**North Carolina House District** 