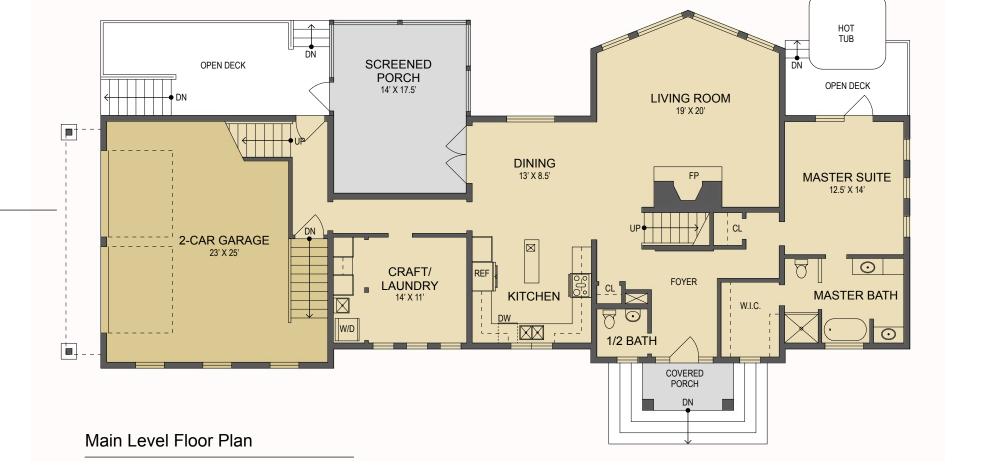

## 85 Still Woods Lane

UPPER LEVEL LIVING SPACE: 664 SQ. FT. MAIN LEVEL LIVING SPACE: 1,672 SQ. FT. **TOTAL HEATED LIVING SPACE:** 2,336 SQ. FT.

629 SQ. FT. 2-CAR GARAGE: SCREENED PORCH: 257 SQ. FT. COVERED FRONT PORCH: 47 SQ. FT. **GARDEN STUDIO:** 126 SQ. FT. TOTAL UNDER ROOF: 3,395 SQ. FT.

> **OPEN DECKS:** 300 SQ. FT.

Upper Level Floor Plan

**HEATED LIVING SPACE** 

UNHEATED/UNFINISHED/\*BONUS SPACE

**COVERED PORCH** 

UNCOVERED DECK/PATIO

Garden Studio Floor Plan

\* - LIVING SPACE REQUIRES A MIN. OF 7'-0 CEILING HIEGHT (5'-0) BELOW A SLOPED CEILING, FINISHED SURFACES, HEATED SPACE, & DIRECT CONNECTION WITH OTHER LIVING SPACE. BONUS SPACE SHOWN MEETS SOME BUT NOT ALL OF THESE QUALIFICATIONS