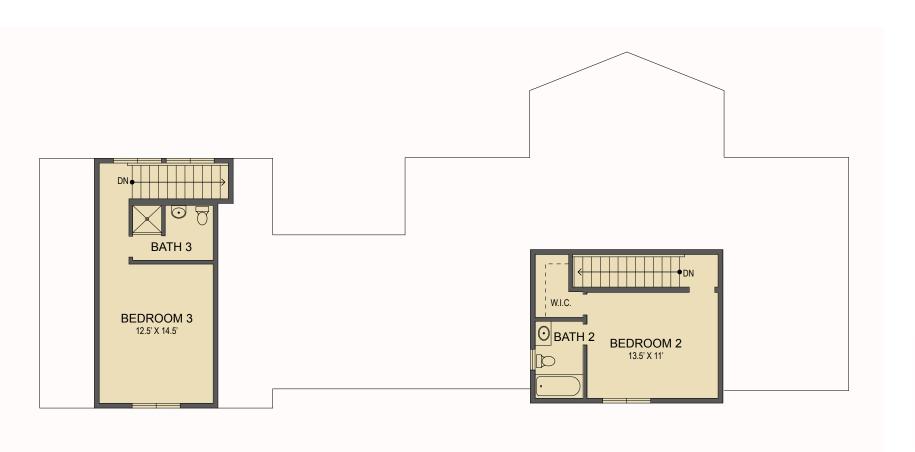

## 85 Still Woods Lane

UPPER LEVEL LIVING SPACE: 664 SQ. FT. MAIN LEVEL LIVING SPACE: 1,672 SQ. FT. **TOTAL HEATED LIVING SPACE:** 2,336 SQ. FT.

629 SQ. FT. 2-CAR GARAGE: SCREENED PORCH: 257 SQ. FT. COVERED FRONT PORCH: 47 SQ. FT. **GARDEN STUDIO:** 126 SQ. FT. TOTAL UNDER ROOF: 3,395 SQ. FT.

> **OPEN DECKS:** 300 SQ. FT.

Upper Level Floor Plan

**HEATED LIVING SPACE** 

UNHEATED/UNFINISHED/\*BONUS SPACE

**COVERED PORCH** 

UNCOVERED DECK/PATIO

Garden Studio Floor Plan

\* - LIVING SPACE REQUIRES A MIN. OF 7'-0 CEILING HIEGHT (5'-0) BELOW A SLOPED CEILING, FINISHED SURFACES, HEATED SPACE, & DIRECT CONNECTION WITH OTHER LIVING SPACE. BONUS SPACE SHOWN MEETS SOME BUT NOT ALL OF THESE QUALIFICATIONS