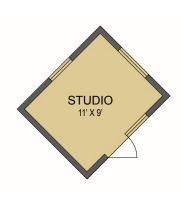

## 85 Still Woods Lane

UPPER LEVEL LIVING SPACE: 664 SQ. FT. MAIN LEVEL LIVING SPACE: 1,672 SQ. FT. **TOTAL HEATED LIVING SPACE:** 2,336 SQ. FT.

629 SQ. FT. 2-CAR GARAGE: SCREENED PORCH: 257 SQ. FT. COVERED FRONT PORCH: 47 SQ. FT. **GARDEN STUDIO:** 126 SQ. FT. TOTAL UNDER ROOF: 3,395 SQ. FT.

> **OPEN DECKS:** 300 SQ. FT.

Upper Level Floor Plan

**HEATED LIVING SPACE** 

UNHEATED/UNFINISHED/\*BONUS SPACE

**COVERED PORCH** 

UNCOVERED DECK/PATIO

Garden Studio Floor Plan

\* - LIVING SPACE REQUIRES A MIN. OF 7'-0 CEILING HIEGHT (5'-0) BELOW A SLOPED CEILING, FINISHED SURFACES, HEATED SPACE, & DIRECT CONNECTION WITH OTHER LIVING SPACE. BONUS SPACE SHOWN MEETS SOME BUT NOT ALL OF THESE QUALIFICATIONS