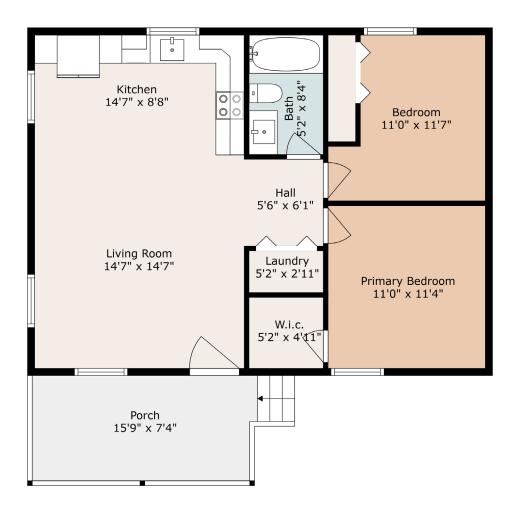

## **Building Sketch**

| Borrower         |                   |        |          |                |
|------------------|-------------------|--------|----------|----------------|
| Property Address | 208 Cotton Top Dr |        |          |                |
| City             | Brevard           | County | State NC | Zip Code 28712 |
| Lender/Client    |                   |        |          |                |