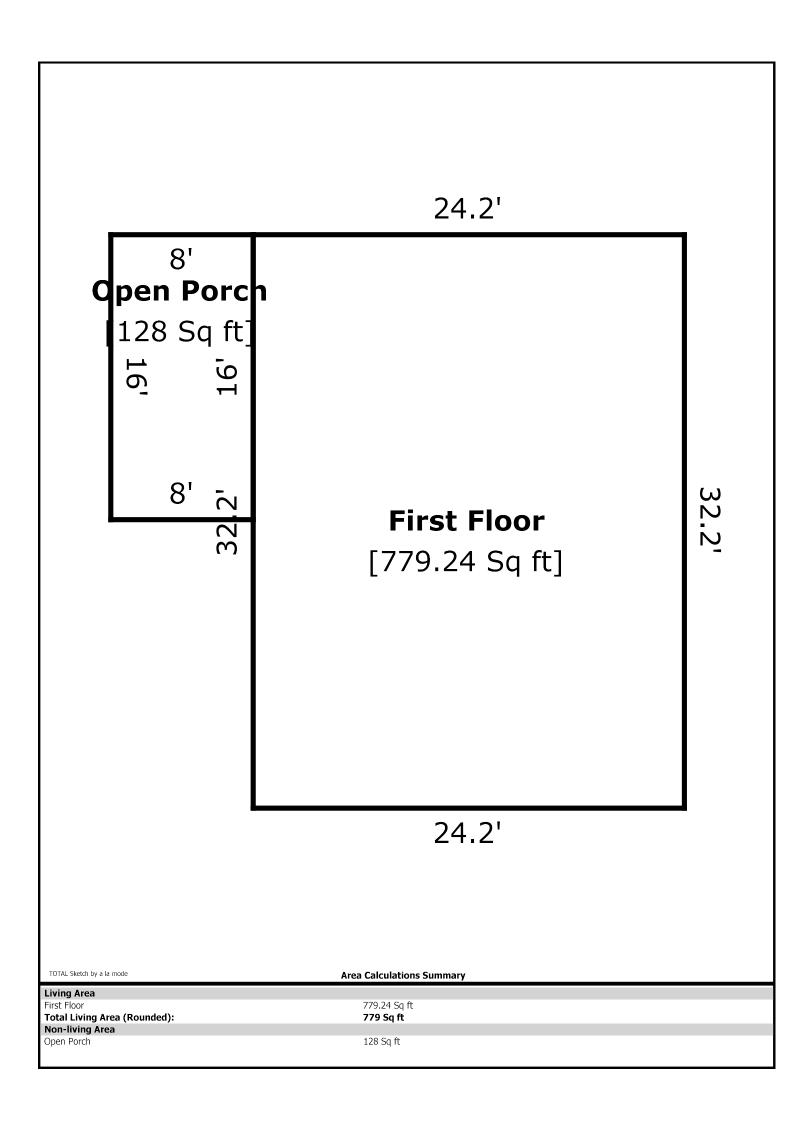

First Floor

| Living Area                  |              |
|------------------------------|--------------|
| First Floor                  | 779.24 Sq ft |
| Total Living Area (Rounded): | 779 Sq ft    |
| Non-living Area              |              |
| Open Porch                   | 128 Sq ft    |

Measurements are produced in accordance with NCREC Residential Square Footage Guidelines using laser measuring tools and LiDAR devices; deemed reliable but not guaranteed. Not intended for construction. Building and septic permits are not checked for the purposes of this report. Listing agent should review the completed work to verify that the HLA calculation includes only areas that qualify as HLA.

## **Building Sketch**

| Borrower         |                   |        |          |                |
|------------------|-------------------|--------|----------|----------------|
| Property Address | 208 Cotton Top Dr |        |          |                |
| City             | Brevard           | County | State NC | Zip Code 28712 |
| Lender/Client    |                   |        |          |                |