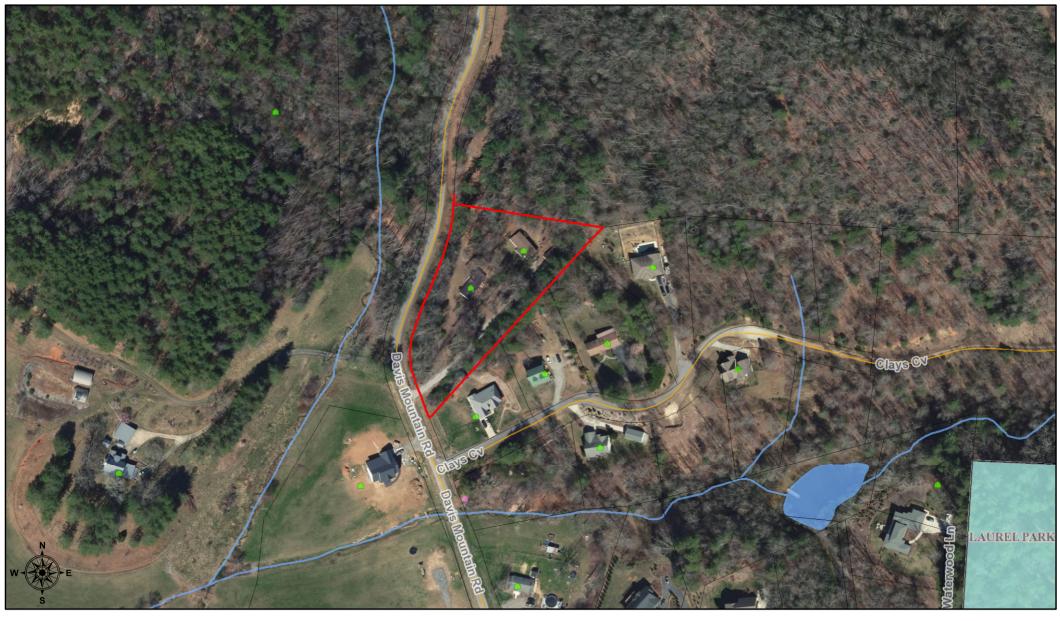

## 2519 Davis Mtn - AERIAL GIS

March 26, 2024

FREEWAY

INTERSTATE

BOULEVARD

## THIS IS NOT A SURVEY. All information or data pr

**THOROUGHFARE** 

COLLECTOR

Local Roads

**Parcels** 

All information or data provided, whether subscribed, purchased or otherwise distributed, whether in hard copy or digital media, shall be at the user's own risk. Henderson County makes no warranties or guarantees, including the warranties of merchantability or of fitness for a particular purpose. Map data is not appropriate for, and is not to be used as, a geodetic, legal, or engineering base system. The data is not intended as a substitute for surveyed locations such as can be determined by a registered Public Land Surveyor, and does not meet the minimum accuracy standards of a Land Information System/Geographic Information System Survey in North Carolina (21 NCAC 56.1608).