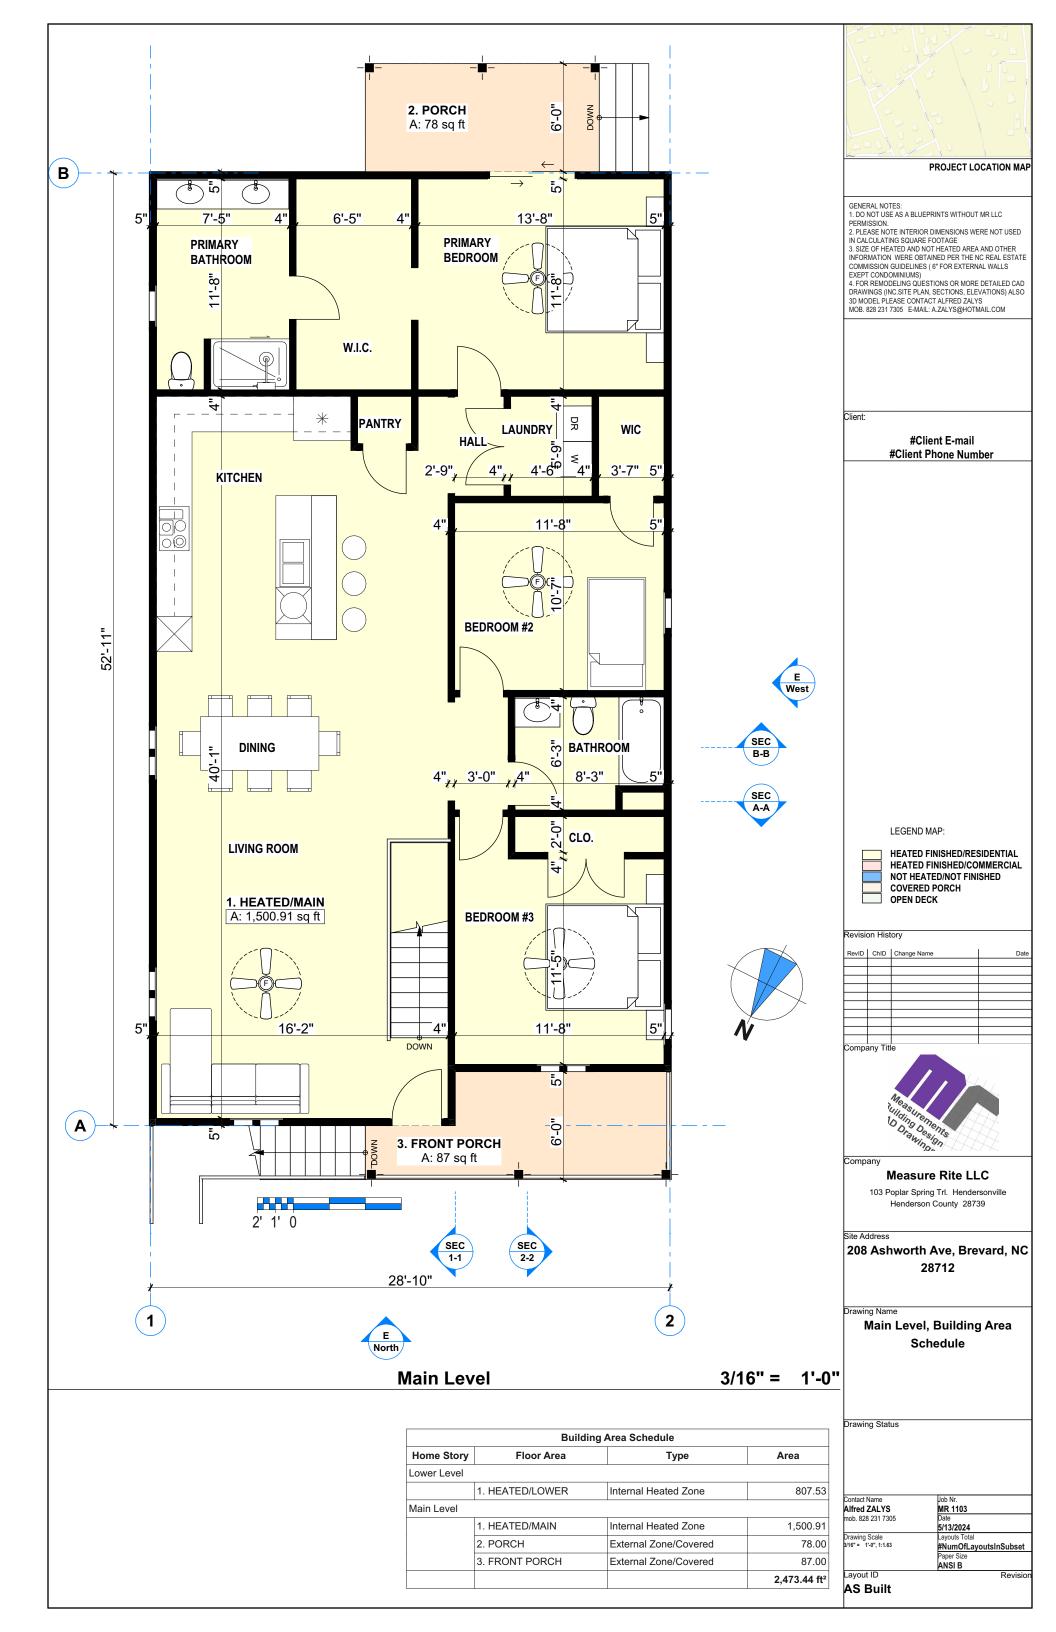

|                                           | Henderson County 28739<br>Site Address<br>208 Ashworth Ave, Brevard, NC<br>28712                 |
|-------------------------------------------|--------------------------------------------------------------------------------------------------|
| Generic Perspective / LOWER 3/32" = 1'-0' | <ul> <li>Drawing Name</li> <li>Generic Perspective / LOWER</li> </ul>                            |
|                                           | Drawing Status                                                                                   |
|                                           | Alfred ZALYS MR 1103<br>mob. 828 231 7305 Date<br>5/13/2024                                      |
|                                           | Drawing Scale Layouts Total<br>8/32" = 1-0" <u>#NumOfLayoutsInSubset</u><br>Paper Size<br>ANSI B |
|                                           | Layout ID Revision AS Built                                                                      |
|                                           |                                                                                                  |