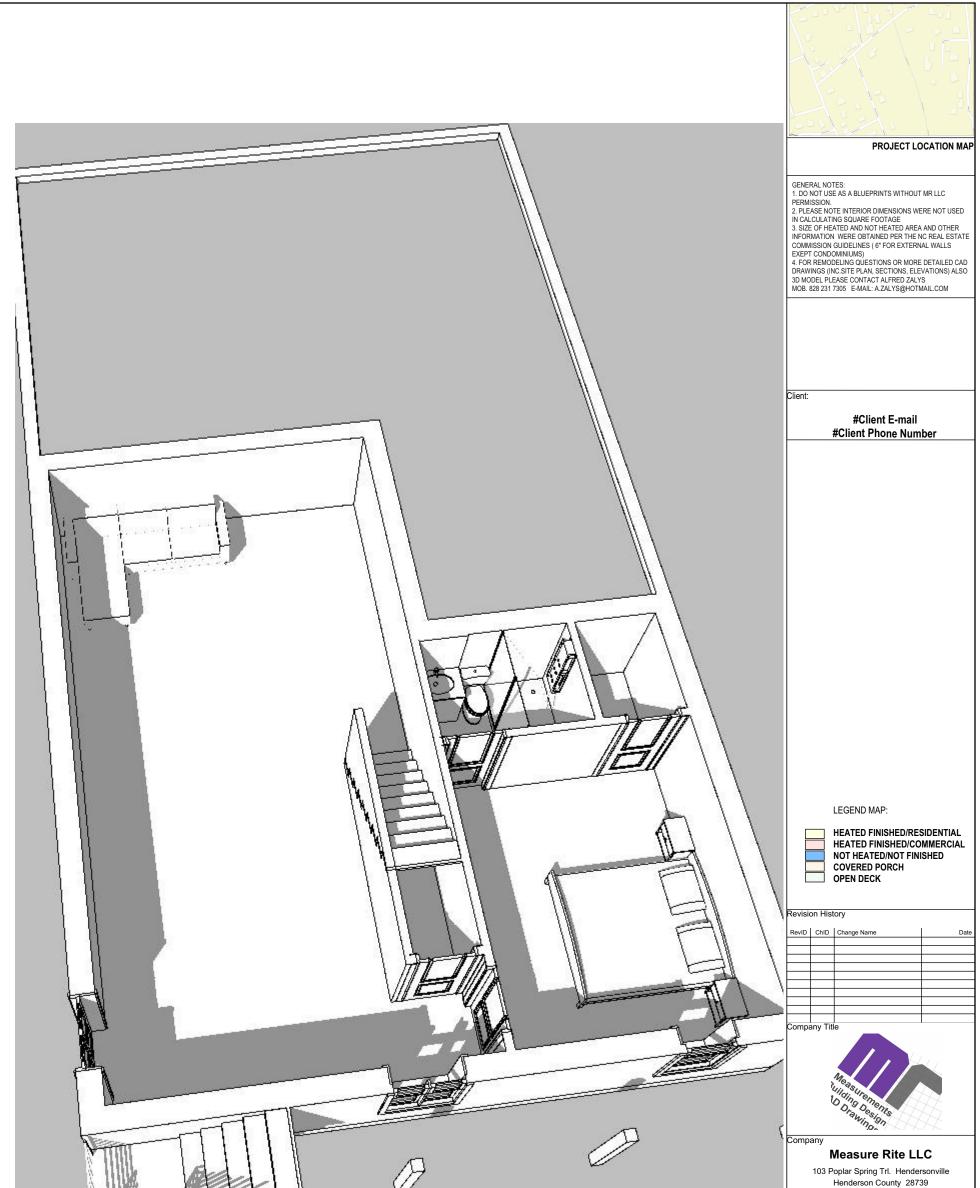

|                                           | Henderson County 28739<br>Site Address<br>208 Ashworth Ave, Brevard, NC<br>28712                 |
|-------------------------------------------|--------------------------------------------------------------------------------------------------|
| Generic Perspective / LOWER 3/32" = 1'-0' | <ul> <li>Drawing Name</li> <li>Generic Perspective / LOWER</li> </ul>                            |
|                                           | Drawing Status                                                                                   |
|                                           | Alfred ZALYS MR 1103<br>mob. 828 231 7305 Date<br>5/13/2024                                      |
|                                           | Drawing Scale Layouts Total<br>8/32" = 1-0" <u>#NumOfLayoutsInSubset</u><br>Paper Size<br>ANSI B |
|                                           | Layout ID Revision AS Built                                                                      |
|                                           |                                                                                                  |