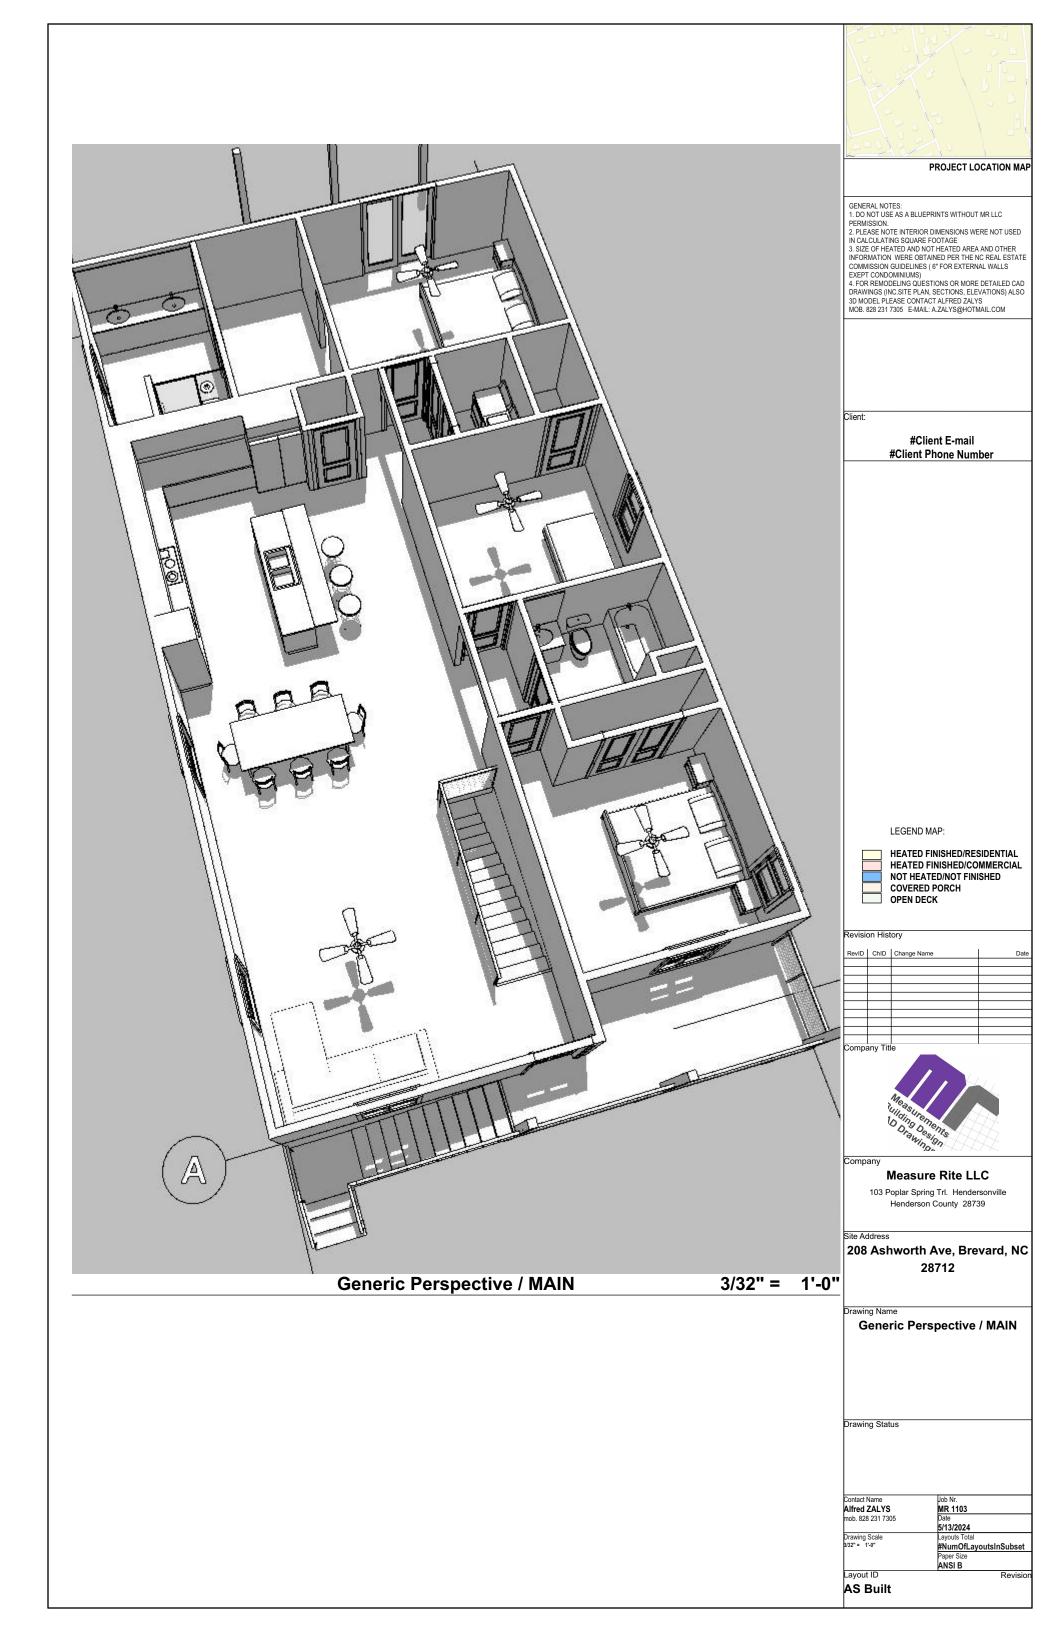

|                                           | Henderson County 28739<br>Site Address<br>208 Ashworth Ave, Brevard, NC<br>28712                 |
|-------------------------------------------|--------------------------------------------------------------------------------------------------|
| Generic Perspective / LOWER 3/32" = 1'-0' | <ul> <li>Drawing Name</li> <li>Generic Perspective / LOWER</li> </ul>                            |
|                                           | Drawing Status                                                                                   |
|                                           | Alfred ZALYS MR 1103<br>mob. 828 231 7305 Date<br>5/13/2024                                      |
|                                           | Drawing Scale Layouts Total<br>8/32" = 1-0" <u>#NumOfLayoutsInSubset</u><br>Paper Size<br>ANSI B |
|                                           | Layout ID Revision AS Built                                                                      |
|                                           |                                                                                                  |