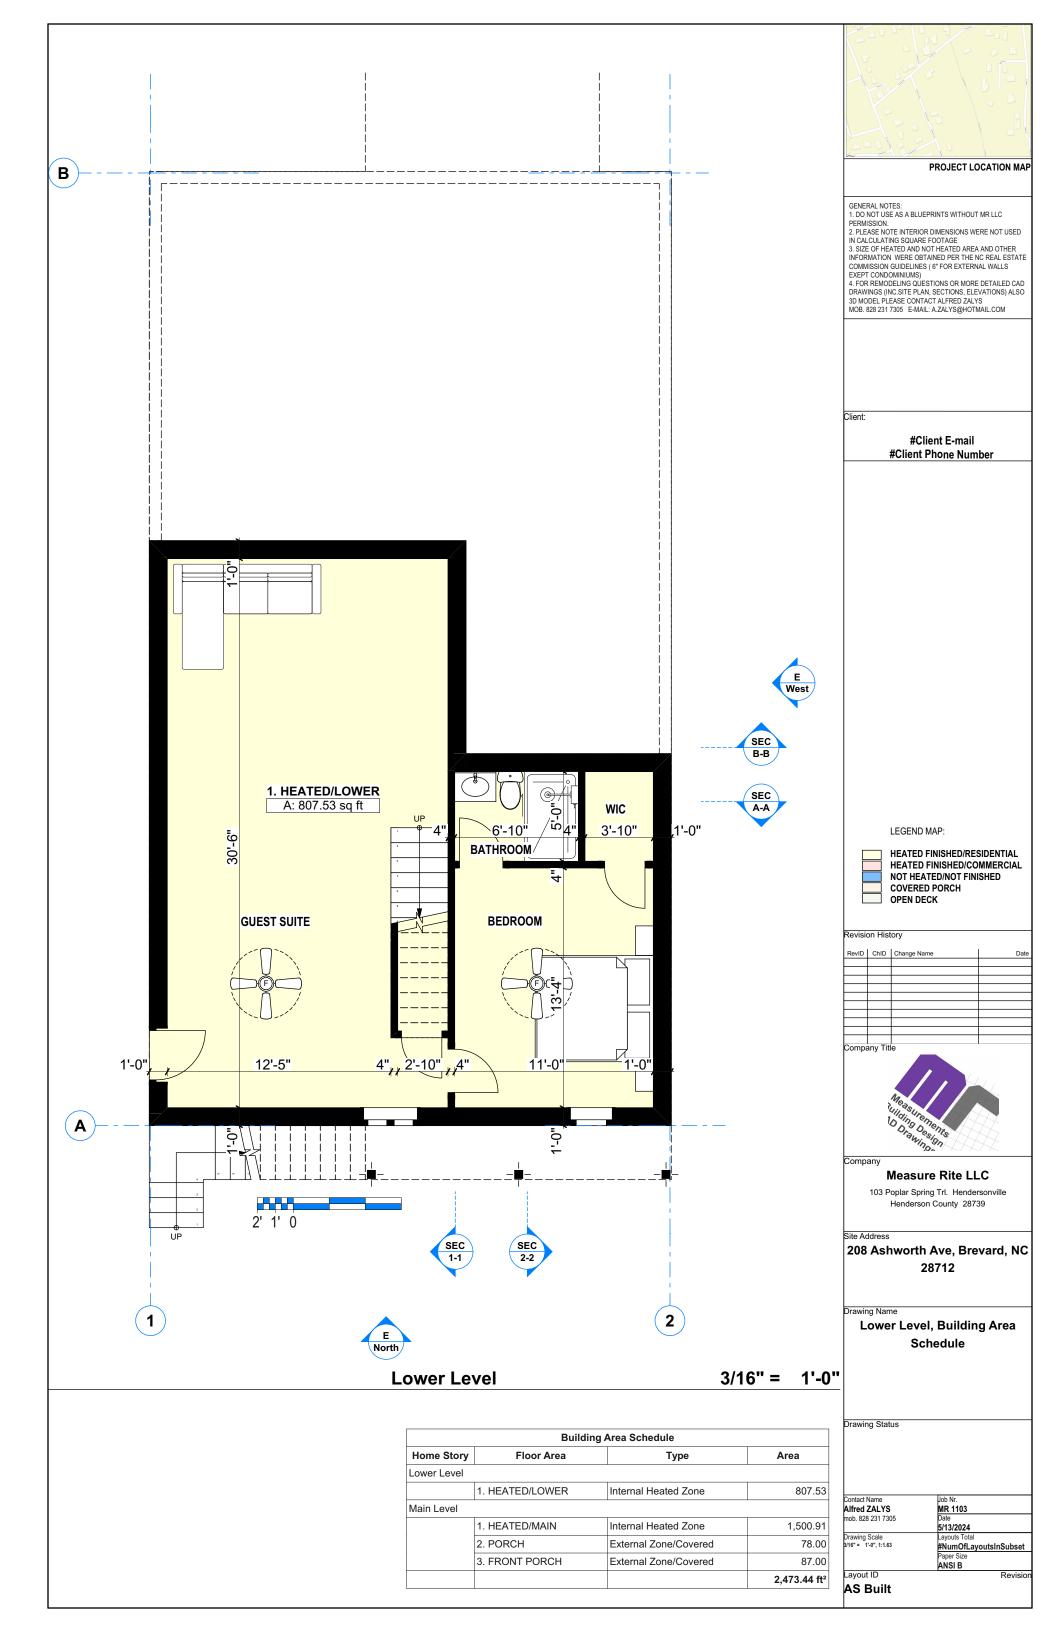

|                                           | Henderson County 28739<br>Site Address<br>208 Ashworth Ave, Brevard, NC<br>28712                 |
|-------------------------------------------|--------------------------------------------------------------------------------------------------|
| Generic Perspective / LOWER 3/32" = 1'-0' | <ul> <li>Drawing Name</li> <li>Generic Perspective / LOWER</li> </ul>                            |
|                                           | Drawing Status                                                                                   |
|                                           | Alfred ZALYS MR 1103<br>mob. 828 231 7305 Date<br>5/13/2024                                      |
|                                           | Drawing Scale Layouts Total<br>8/32" = 1-0" <u>#NumOfLayoutsInSubset</u><br>Paper Size<br>ANSI B |
|                                           | Layout ID Revision AS Built                                                                      |
|                                           |                                                                                                  |