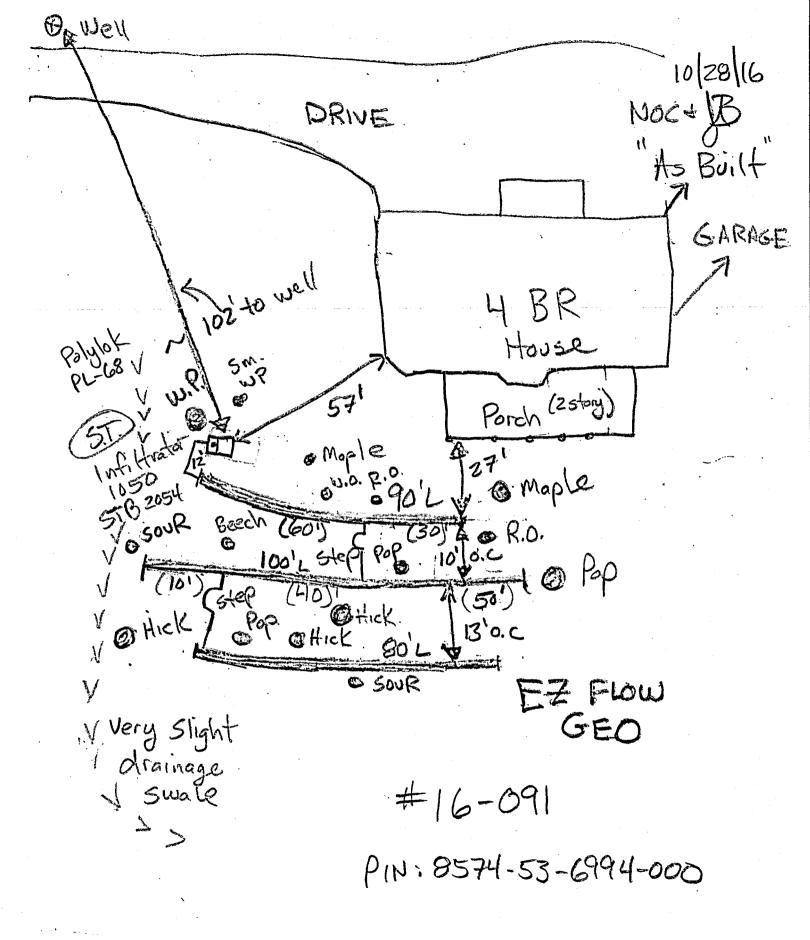

#### Chasewood Lot 39

|    | New                            |       | _X_         |           |         | Rep                                  | air     |        | _    |                                       | on I |       |                       |          | /Expansio    |           |                        |
|----|--------------------------------|-------|-------------|-----------|---------|--------------------------------------|---------|--------|------|---------------------------------------|------|-------|-----------------------|----------|--------------|-----------|------------------------|
|    | No. of Bdrms: 4 System Type: 1 |       |             |           | F       | Proprietary Name: <u>FZ Flow GEO</u> |         |        |      |                                       |      |       |                       |          |              |           |                        |
|    | -K                             | as    | sab<br>M    | :M.<br>رو |         | nd Mar<br>Owner's N                  |         | RE     | :HS  | E                                     | Eowl | Syst  | avating<br>em Install | ler .    | and          | #_<br>Cer | 2387<br>tification Num |
|    | $\overline{\beta}$             |       |             |           | Aut     | horized S                            | ate Age | ent    |      |                                       |      | •     |                       |          | ration Permi | it Issu   | iance                  |
|    |                                |       |             |           |         | stalled in<br>provemen               |         |        |      |                                       |      |       | tutes, Rul            | es for S | ewage Treat  | tment     | and Disposal a         |
|    |                                |       |             |           |         | Infiltr                              | ator 10 | 050    |      | · · · · · · · · · · · · · · · · · · · | STB  | 2054  | 1                     | _ Date   | of Manufac   | ture:     | N/A                    |
| 'n | Iter Bi                        | ran   | 1: <b>P</b> | olyl      | ok.P    | L <u>-</u> 68                        |         |        |      |                                       |      |       |                       |          |              |           |                        |
|    |                                |       |             |           |         |                                      |         |        |      |                                       |      |       |                       |          |              |           |                        |
|    | See                            | اید   | 'as         | bı        | ilt.    | " drav                               | vina    | for s  | svst | em la                                 | ocat | tion  | and m                 | easu:    | rements      | _         |                        |
|    | 500                            | •     | ab          | 200       |         | ara                                  | •===9   | IOI .  |      | CIII 2.                               | ocu. | 21011 | and in                | caba.    | - Cilicite b |           |                        |
|    |                                |       |             |           |         |                                      |         | 5<br>4 |      |                                       |      |       |                       |          |              |           |                        |
|    |                                |       |             |           |         |                                      |         | 3      |      |                                       |      |       |                       |          |              |           |                        |
|    |                                |       |             |           |         |                                      |         |        |      |                                       |      |       |                       |          |              |           |                        |
|    |                                |       |             |           |         |                                      |         | •      |      |                                       |      |       |                       |          |              |           |                        |
|    |                                |       |             |           |         |                                      |         |        |      |                                       |      |       |                       |          |              |           |                        |
|    |                                |       |             |           |         |                                      |         |        |      |                                       |      |       |                       |          |              |           |                        |
|    |                                |       |             |           |         |                                      |         |        |      |                                       |      |       |                       |          |              |           |                        |
|    |                                |       |             |           |         |                                      |         |        |      |                                       |      |       |                       |          |              |           |                        |
|    |                                |       |             |           |         |                                      |         |        |      |                                       |      |       |                       |          |              |           |                        |
|    |                                |       |             |           |         |                                      |         |        |      |                                       |      |       |                       |          |              |           |                        |
|    |                                |       |             |           |         |                                      |         |        |      |                                       |      |       |                       |          |              |           |                        |
|    |                                |       |             |           |         |                                      |         |        |      |                                       |      |       |                       | . •      |              |           |                        |
|    |                                |       |             |           |         |                                      |         |        |      |                                       |      |       |                       |          |              |           |                        |
| _  | Cond                           | litic | ns/C        | omn       | nents:_ | Clear                                | and     | repl   | .ace | sept                                  | cic  | tank  | efflu                 | ıent     | filter       | as        | required               |