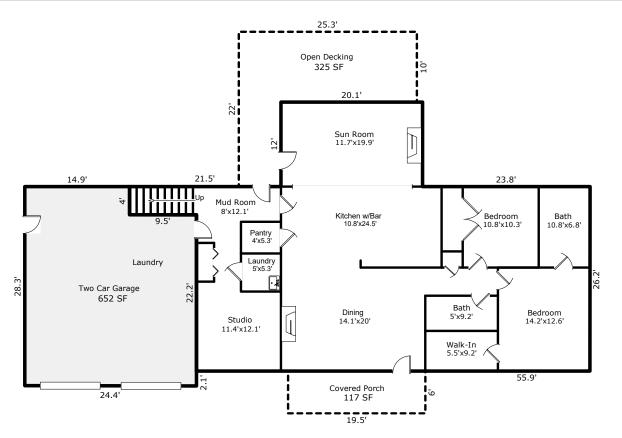

# **Crow's Nest Floor Plans**

# Square footage measurements are calculated in accordance to ANSI guidelines File No.: 240435 Parcel No.: Property Address: 376 Whispering Woods Drive City: Saluda County: Polk State: NC ZipCode: 28773 Owner: Client: Amy Wood Client Address: Looking Glass Realty Appraiser Name: Inspection Date:

### All data contained herein is deemed reliable, however not guaranteed.

Main Level Finished Living Area = 1,743 SF Second Level Finished Living Area = 398 SF TOTAL FINISHED LIVING AREA = 2,141 SF

# **Crow's Nest Floor Plans**

| Square footage measurements are calculated in accordance to ANSI guidelines |                                      |           |                |  |
|-----------------------------------------------------------------------------|--------------------------------------|-----------|----------------|--|
| File No.: 240435                                                            | Parcel No                            | .:        |                |  |
| Property Address: 376 Whispering Woods Drive                                |                                      |           |                |  |
| City: Saluda                                                                | County: Polk                         | State: NC | ZipCode: 28773 |  |
| Owner:                                                                      |                                      |           |                |  |
| Client: Amy Wood                                                            | Client Address: Looking Glass Realty |           |                |  |
| Appraiser Name:                                                             | Inspectio                            | n Date:   |                |  |