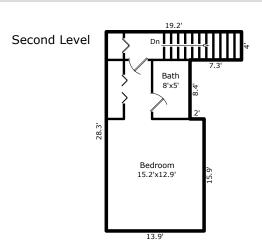

### All data contained herein is deemed reliable, however not guaranteed.

Main Level Finished Living Area = 1,743 SF Second Level Finished Living Area = 398 SF TOTAL FINISHED LIVING AREA = 2,141 SF

# All data contained herein is deemed reliable, however not guaranteed.

Second Level Finished Living Area = 398 SF