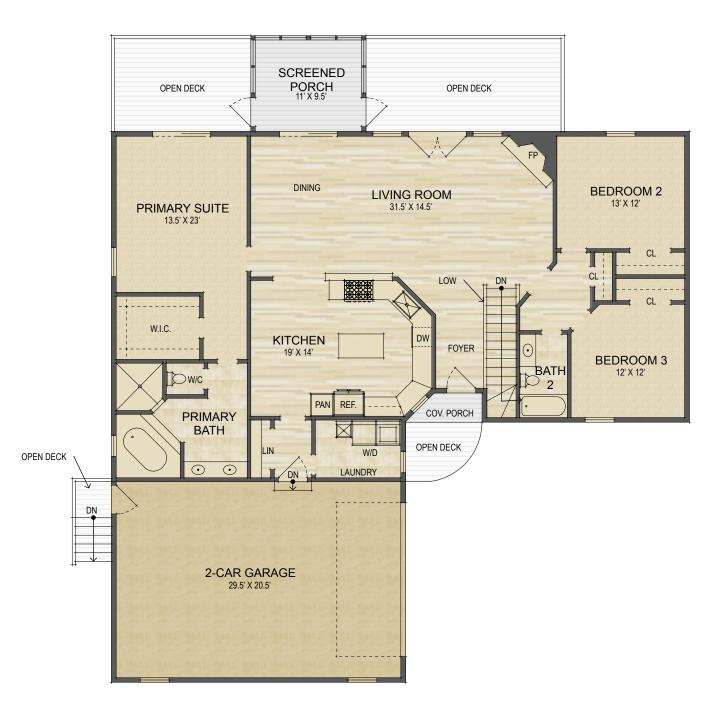

## 407 Usdasdi Drive Brevard, NC

MAIN LEVEL LIVING SPACE: 1,993 SQ. FT. BELOW GRADE LIVING SPACE: 1,192 SQ. FT. **TOTAL HEATED LIVING SPACE:** 3,185 SQ. FT.

> 2-CAR GARAGE: 641 SQ. FT.

COVERED/SCREENED PORCH: 270 SQ. FT. TOTAL UNDER ROOF: 4,096 SQ. FT.

> OPEN DECKS: 787 SQ. FT.