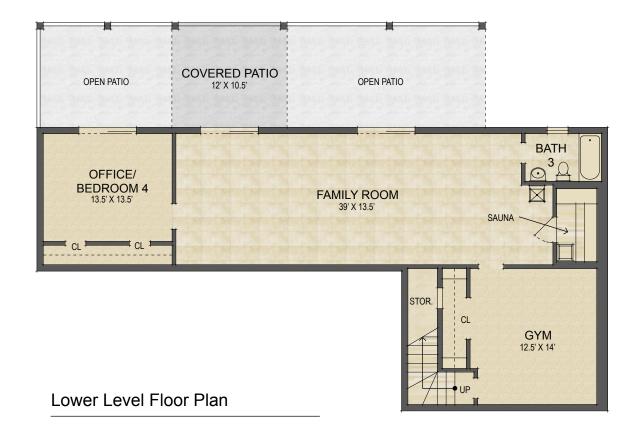

## 407 Usdasdi Drive Brevard, NC

MAIN LEVEL LIVING SPACE: 1,993 SQ. FT. BELOW GRADE LIVING SPACE: 1,192 SQ. FT. **TOTAL HEATED LIVING SPACE:** 3,185 SQ. FT.

> 2-CAR GARAGE: 641 SQ. FT.

COVERED/SCREENED PORCH: 270 SQ. FT. TOTAL UNDER ROOF: 4,096 SQ. FT.

> OPEN DECKS: 787 SQ. FT.

## NOTES:

NOTES:

\*-LIVING SPACE REQUIRES A MIN. OF 7'-0 CEILING HIEGHT (5'-0) BELOW A SLOPED CEILING, FINISHED SURFACES, HEATED SPACE, & DIRECT CONNECTION WITH OTHER LIVING SPACE. BONUS SPACE SHOWN MEETS SOME BUT NOT ALL OF THESE QUALIFICATIONS