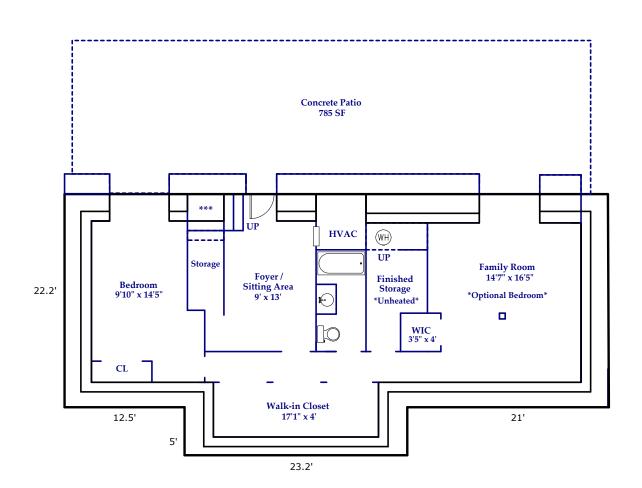

## **BELOW GRADE** 1154 Square Feet

\*6'9 - 6'11" Ceiling Height\*
\*Duct Work / Heat Chases Above Drop Tile Ceiling\*

Approximate Total Finished/Heated Living Area: 1050 Square Feet

Non-HLA Areas: 104 Square Feet

\*5'10" Ceiling Height at Header at Bottom Step\*

\*6'7" Ceiling Height at Landing\*

Total Square Footage Under Roof for All Finished/Unfinished & Heated/Unheated Areas: 3019 Square Feet

Scale: 1" = 10'