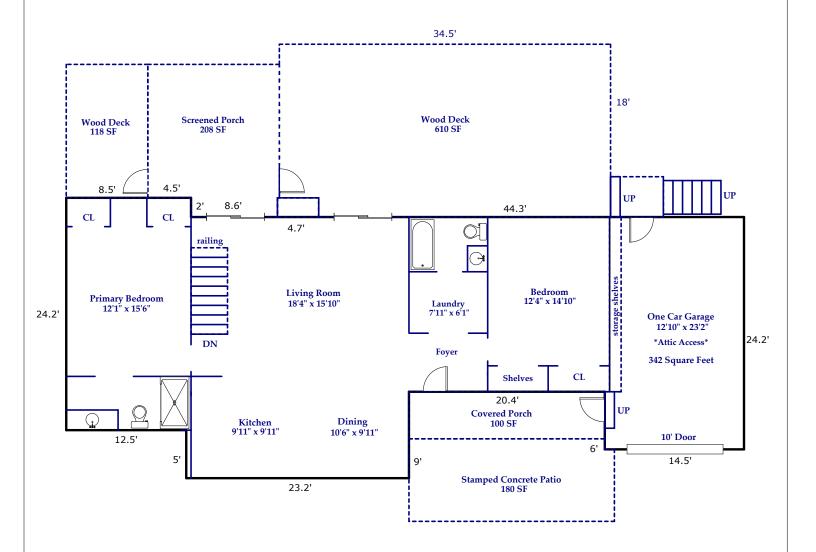

## 93 Guledisgonihi Court, Brevard

Approximate Total Finished/Heated Living Area: 2365 Square Feet

First Floor: 1315 Square Feet Below Grade: 1050 Square Feet

FIRST FLOOR 1315 Square Feet

Prepared by Judy Brouillette-O'Neil: ProPlans of the Carolinas, LLC for Looking Glass Realty

All dimensions are rounded to the nearest .01 and are deemed reliable, but not guaranteed.

Square Footage Calculations determined following ANSI Standards and NCREC House Measuring Square Footage Guidelines.

Scale: