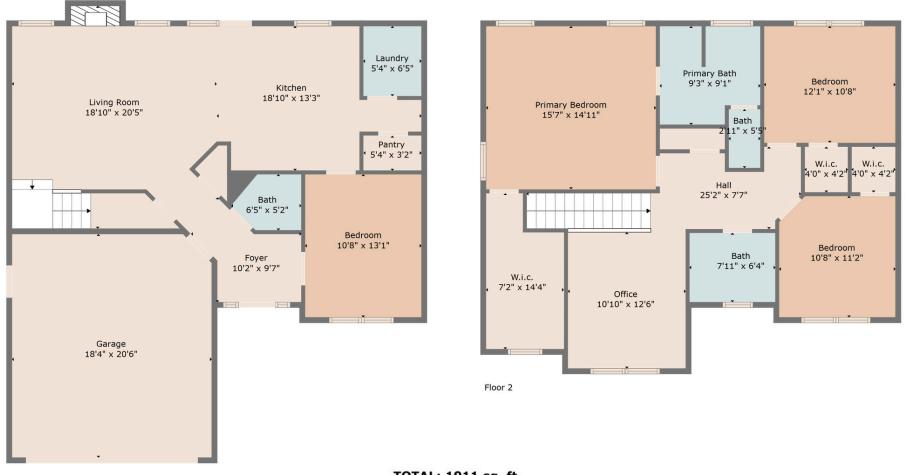

## 15 Trey-Bourne Drive | Woodfin, NC

**TOTAL: 1911 sq. ft** FLOOR 1: 846 sq. ft, FLOOR 2: 1065 sq. ft EXCLUDED AREAS: GARAGE: 372 sq. ft, FIREPLACE: 6 sq. ft

This floor plan holds ANSI certification and was created by a service professional, not a licensed appraiser. The measurements are computed using CubiCasa Technology, recognized as highly reliable but Not Guaranteed.