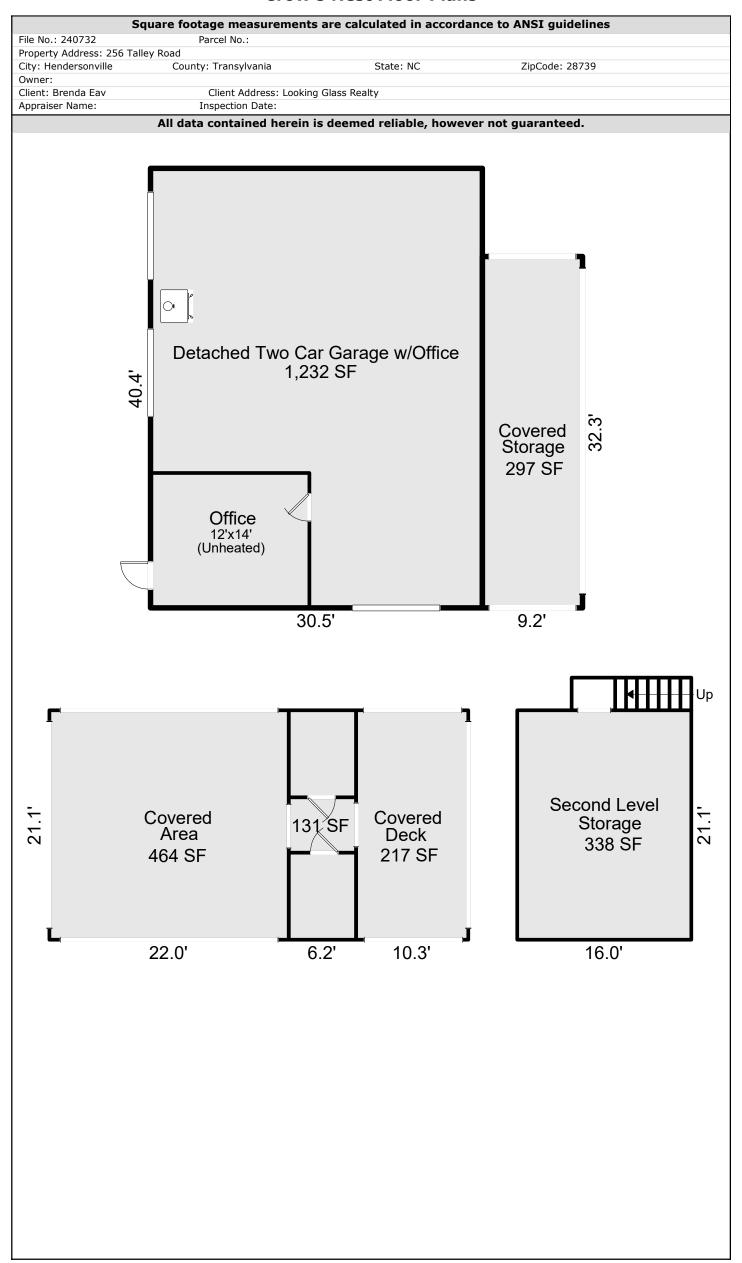

## **Crow's Nest Floor Plans**

## Square footage measurements are calculated in accordance to ANSI guidelines File No.: 240732 Parcel No.: Property Address: 256 Talley Road City: Hendersonville County: Transylvania State: NC ZipCode: 28739 Owner: Client: Brenda Eav Client Address: Looking Glass Realty Appraiser Name: Inspection Date:

## All data contained herein is deemed reliable, however not guaranteed. 25.4' 10.0' Covered Deck 254 SF 20.4' 2.3 Sun Room 10.5'x19' 9. 23.6' 10.5' 5.9' (P) Bedroom 11'x11.3' Bedroom 11'x11.3' 3<u>6.6'</u> Family 13.7'x19' Kitchen 14.7'x10.3' 9.7 10.2 32.3' 5'x6.5' One Car Garage 306 SF Single Carport 275 SF 25.0' Bonus Room 290 SF Non-Contiguous Bath 5'x8.6' Dining 11.4'x10' 11.7 Bedroom 14.3'x14' Living Room 17.1'x13' Bath 9'x8.6'