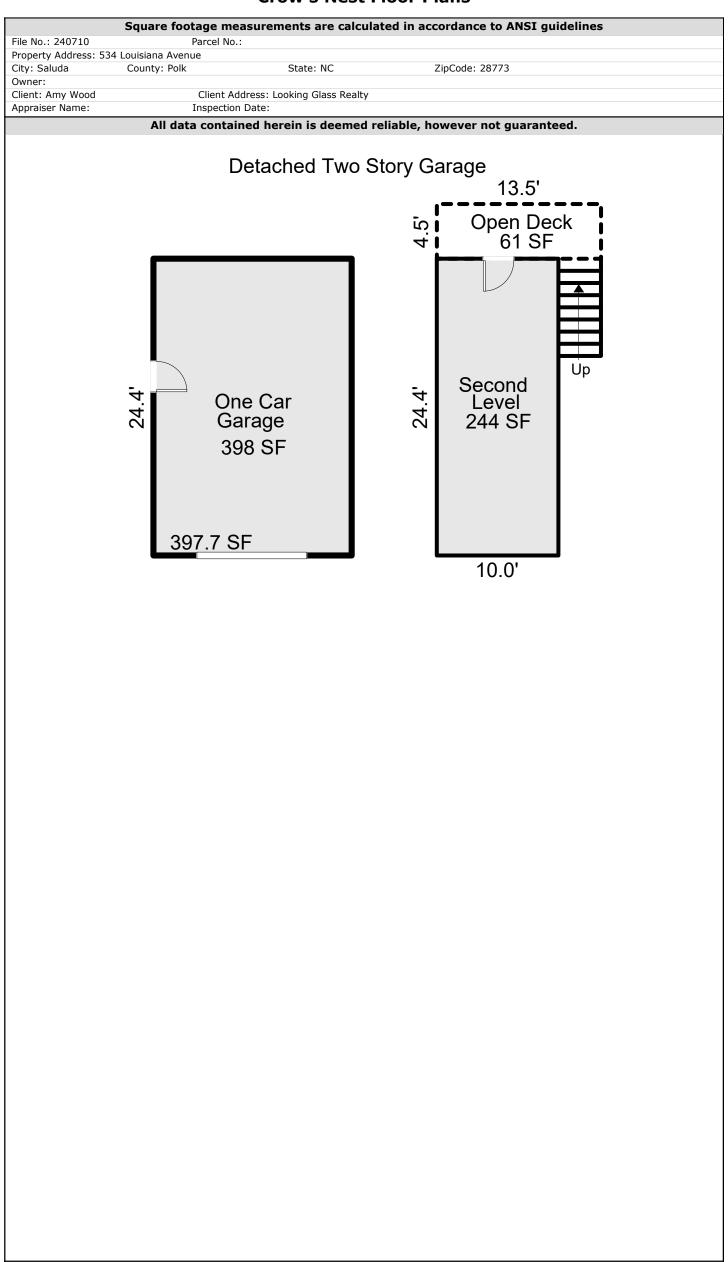

|                |  |
| City: Saluda                                                                | County: Polk                         | State: NC | ZipCode: 28773 |  |
| Owner:                                                                      |                                      |           |                |  |
| Client: Amy Wood                                                            | Client Address: Looking Glass Realty |           |                |  |
| Appraiser Name:                                                             | Inspectio                            | n Date:   |                |  |

#### All data contained herein is deemed reliable, however not guaranteed.

# Second Level



Second Level Finished Living Area = 496 SF

## **Crow's Nest Floor Plans**