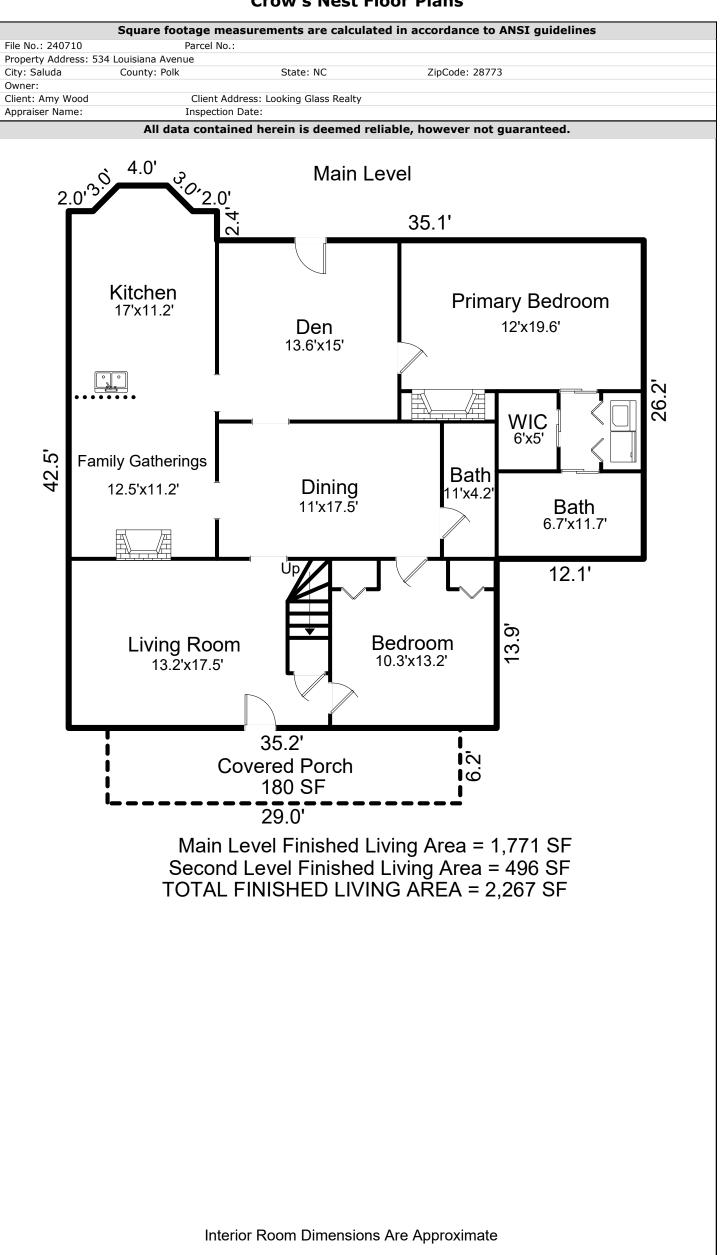

### **Crow's Nest Floor Plans**

## **Crow's Nest Floor Plans**

| Square footage measurements are calculated in accordance to ANSI guidelines |                                      |           |                |  |
|-----------------------------------------------------------------------------|--------------------------------------|-----------|----------------|--|
| File No.: 240710                                                            | Parcel No.:                          |           |                |  |
| Property Address: 534 Louisiana Avenue                                      |                                      |           |                |  |
| City: Saluda                                                                | County: Polk                         | State: NC | ZipCode: 28773 |  |
| Owner:                                                                      |                                      |           |                |  |
| Client: Amy Wood                                                            | Client Address: Looking Glass Realty |           |                |  |
| Appraiser Name:                                                             | Inspectio                            | n Date:   |                |  |

#### All data contained herein is deemed reliable, however not guaranteed.