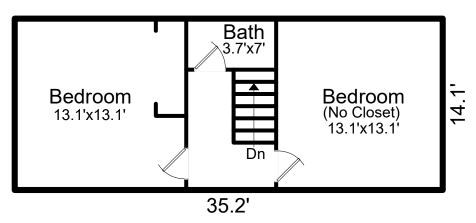

|                                      |           |                |  |
| City: Saluda                                                                | County: Polk                         | State: NC | ZipCode: 28773 |  |
| Owner:                                                                      |                                      |           |                |  |
| Client: Amy Wood                                                            | Client Address: Looking Glass Realty |           |                |  |
| Appraiser Name:                                                             | Inspectio                            | n Date:   |                |  |

#### All data contained herein is deemed reliable, however not guaranteed.

# Second Level



Second Level Finished Living Area = 496 SF

## **Crow's Nest Floor Plans**