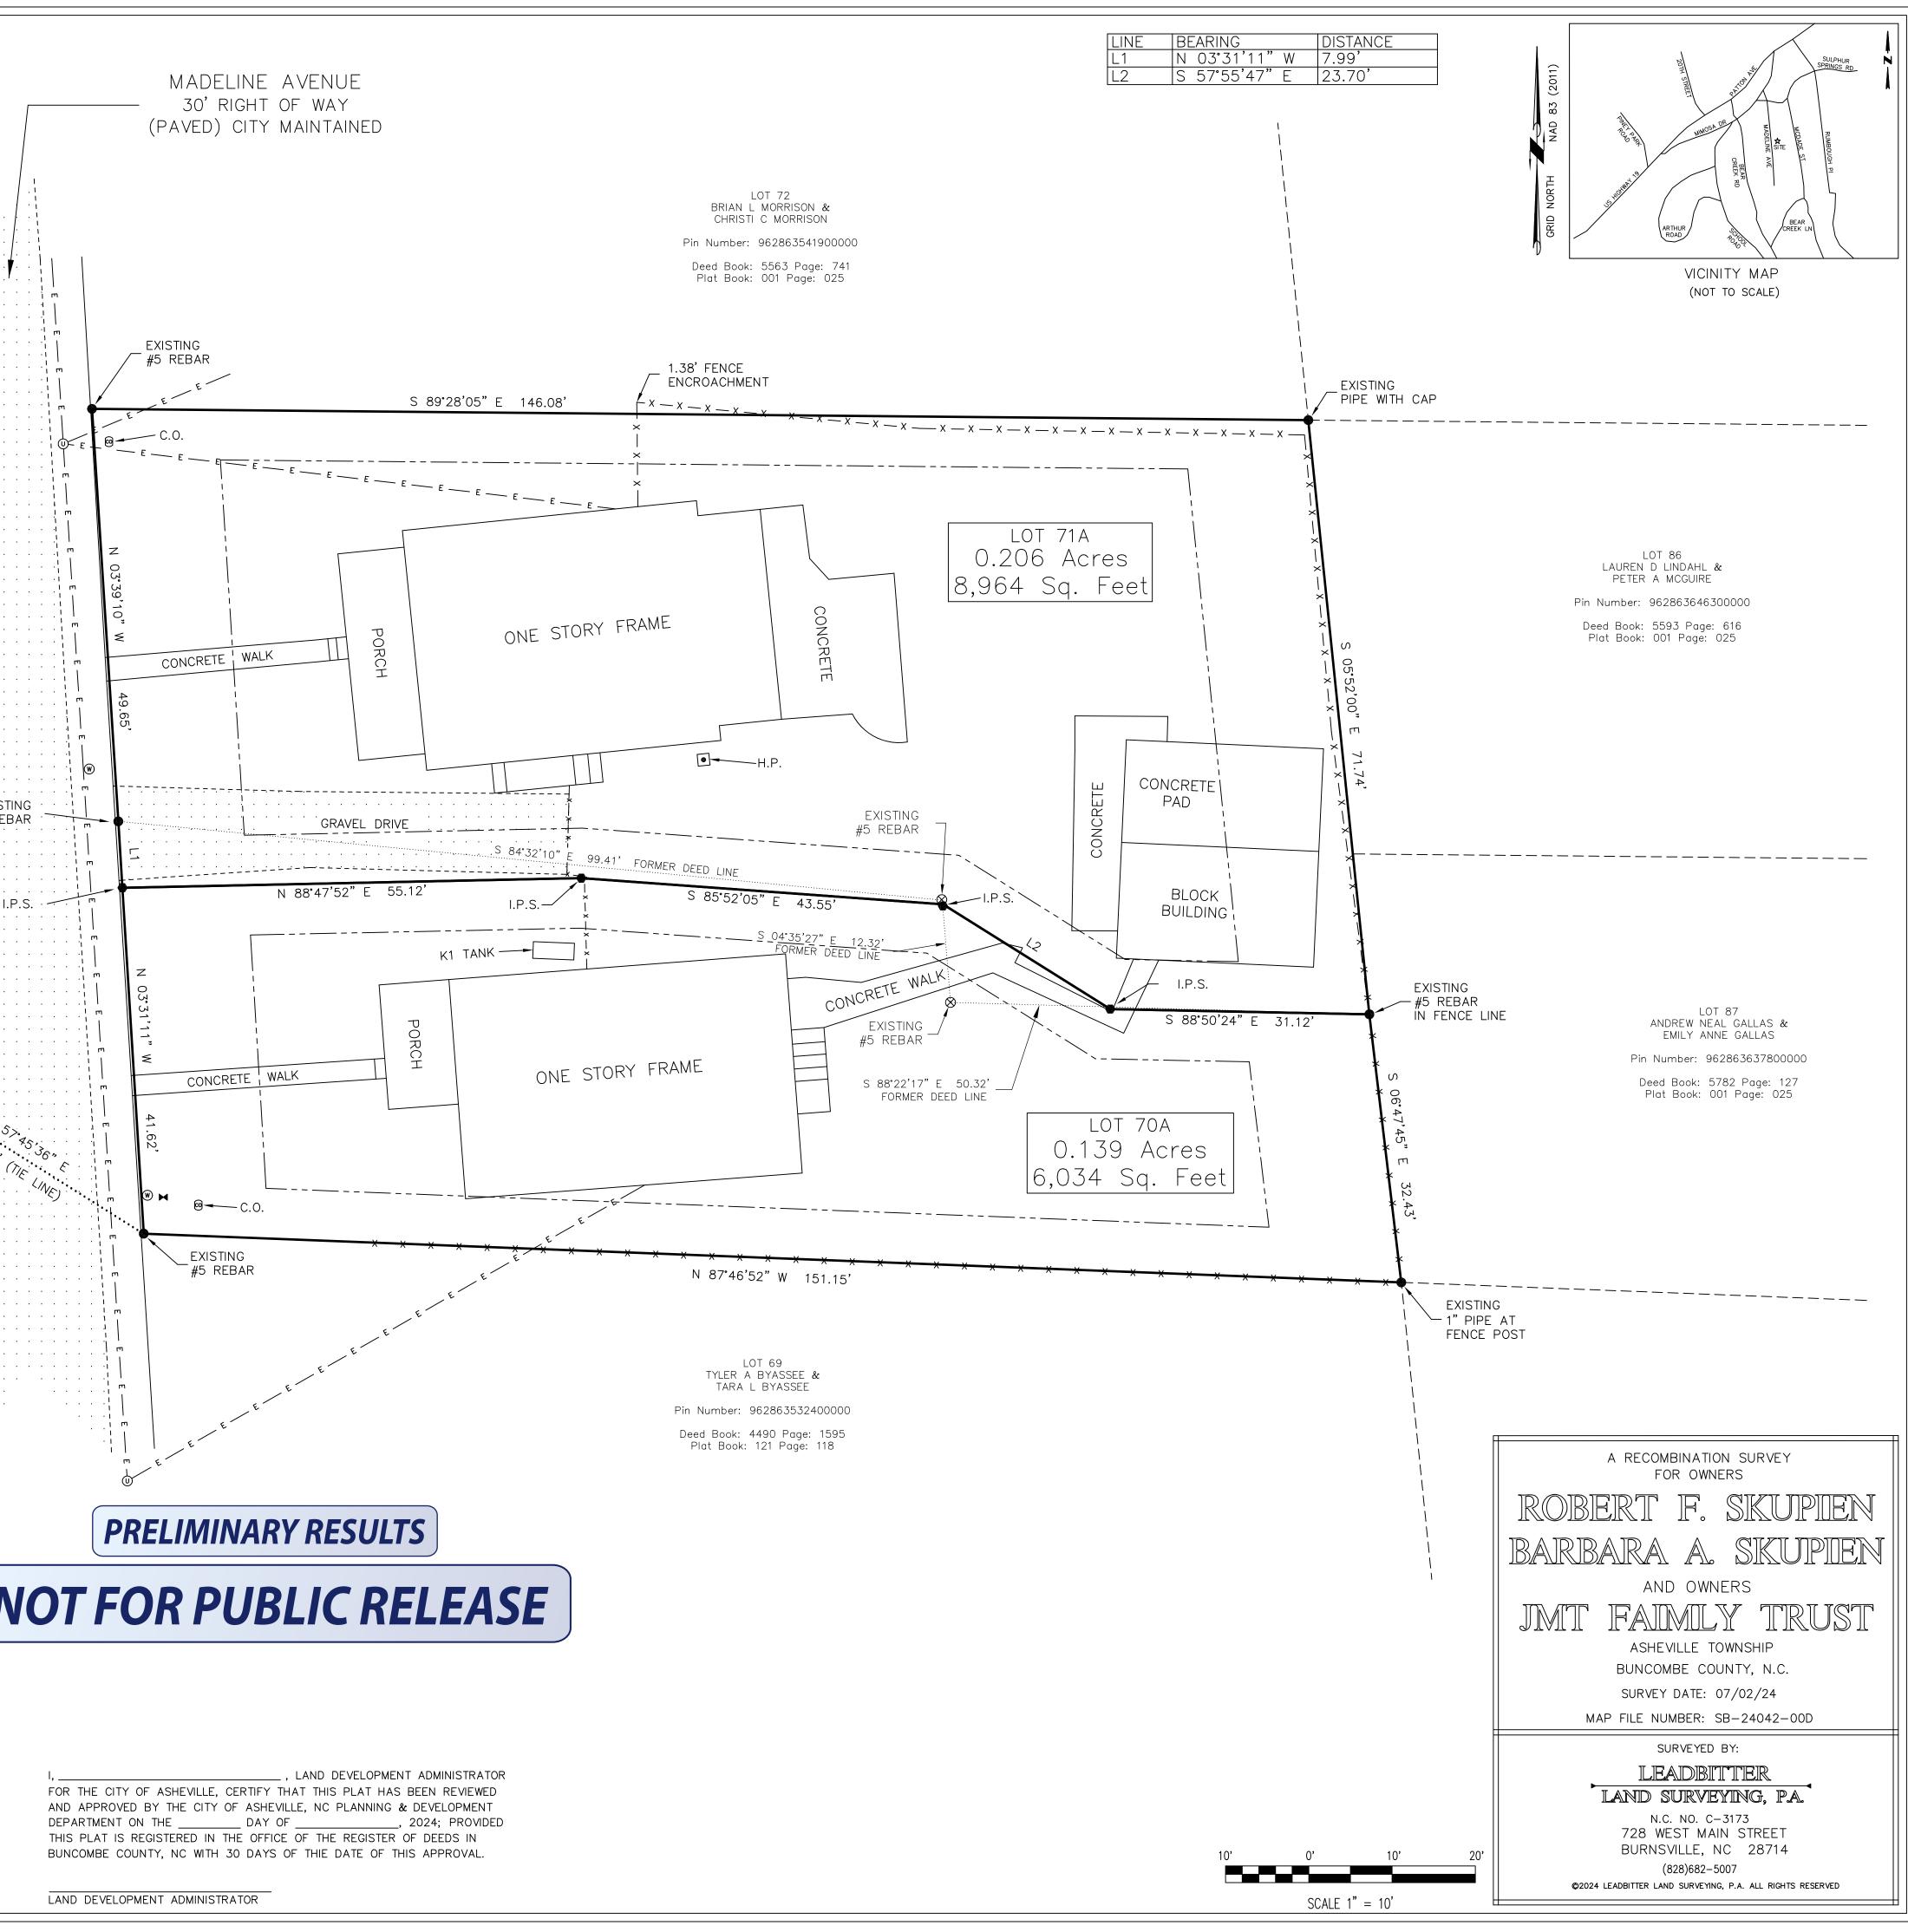

| LEGEND                                                                                                                                                                                                                                                                                                                                                                                                                                                                                                                                                                                                                                                                                                                                                                                                                                                                                                                                                                                                                                                                                                                                                                                                                                                                                                                                                                                                                                                                                                                                                                                                                                                                                                                                                                                                                                                                                                                                                                                                                                                                                                                                 |                                                                                                                                                                                                                      |
|----------------------------------------------------------------------------------------------------------------------------------------------------------------------------------------------------------------------------------------------------------------------------------------------------------------------------------------------------------------------------------------------------------------------------------------------------------------------------------------------------------------------------------------------------------------------------------------------------------------------------------------------------------------------------------------------------------------------------------------------------------------------------------------------------------------------------------------------------------------------------------------------------------------------------------------------------------------------------------------------------------------------------------------------------------------------------------------------------------------------------------------------------------------------------------------------------------------------------------------------------------------------------------------------------------------------------------------------------------------------------------------------------------------------------------------------------------------------------------------------------------------------------------------------------------------------------------------------------------------------------------------------------------------------------------------------------------------------------------------------------------------------------------------------------------------------------------------------------------------------------------------------------------------------------------------------------------------------------------------------------------------------------------------------------------------------------------------------------------------------------------------|----------------------------------------------------------------------------------------------------------------------------------------------------------------------------------------------------------------------|
| SYMBOL       DESCRIPTION       SYMBOL       DESCRIPTION <ul> <li>CORNER MONUMENT FOUND AS NOTED</li> <li>C.M.P.</li> <li>CORRUGATED METAL PIPE</li> <li>R.C.P.</li> <li>REINFORCED CONCRETE PIPE</li> <li>CONTROL CORNER SET AS NOTED</li> <li>NAIL OR SPIKE AS NOTED</li> <li>MAIL OR SPIKE AS NOTED</li> <li>M.F.P.</li> <li>METAL FERCE POST</li> <li>CALCULATED CORNER NOT SET</li> <li>S.F.</li> <li>OVERHEAD UTILITY POLE</li> <li>CORNER TREE AS NOTED</li> <li>MATER METER</li> <li>CORNER TREE AS NOTED</li> <li>MATER VALVE</li> <li>WATER METER</li> <li>WATER METER</li> <li>WATER METER</li> <li>WATER METER</li> <li>WATER METER</li> <li>SUBSTITUTY POLE</li> <li>MATER METER</li> <li>MATER METER</li> <li>MATER METER</li> <li>MATER METER</li> <li>SUBSTITUTY POLE</li> <li>MATER METER</li> <li>MATER METER</li> <li>SUBSTITUTY FRAME</li> <li>SUBSTITUTY FOR SUBSTITUTY FRAME</li> <li>MATER METER</li> <li>MATER METER</li> <li>SUBSTITUTY FRAME</li> <li>SUBSTITUTY FRAME</li> <li>SUBSTITUTY FRAME</li> </ul>                                                                                                                                                                                                                                                                                                                                                                                                                                                                                                                                                                                                                                                                                                                                                                                                                                                                                                                                                                                                                                                                                                   | CONTROL MAG NAIL<br>IN CONCRETE SIDEWALK<br>N: 683,498.57'<br>E: 926,413.94'<br>NAD 83 (2011)                                                                                                                        |
| ACCORDING TO FEMA, NORTH CAROLINA FLOOD INSURANCE RATE MAP (FIRM)<br>#3700962800J, EFFECTIVE DATE: JUNE 1ST, 2010, THE PROPERTY SHOWN ON<br>THIS PLAT IS IN (ZONE X) MINIMAL FLOOD RISK.<br>County: BUNCOMBE<br>CID: 370032<br>Panel: 9628<br>Map Number: 3700962800J                                                                                                                                                                                                                                                                                                                                                                                                                                                                                                                                                                                                                                                                                                                                                                                                                                                                                                                                                                                                                                                                                                                                                                                                                                                                                                                                                                                                                                                                                                                                                                                                                                                                                                                                                                                                                                                                  | 110.18" (TIE LINE)                                                                                                                                                                                                   |
| <ul> <li>NOTES</li> <li>1. ALL DISTANCES SHOWN ON THIS PLAT ARE HORIZONTAL GROUND DISTANCES UNLESS OTHERWISE NOTED.</li> <li>2. ALL BEARING SHOWN ON THIS PLAT ARE REFERENCED TO GIRD NORTH NAD 83 (2011).</li> <li>3. AREAS WERE CALCULATED BY THE COORDINATE METHOD.</li> <li>4. PROPERTY SUBJECT TO ALL APPLICABLE EASEMENTS AND RICHTS OF WAY OF RECORD AS OF THE DATE OF THIS PLAT.</li> <li>5. THIS PLAT IS PREPARED FOR THE PERSON, PERSONS, OF CORPORATION, NOTED UPON THE TITLE BLOCK OF THIS PAGE AND IS NOT INTENDED FOR USE BY ANY OTHER PARTY UNLESS PERMISSION IS GIVEN BY SAID PERSON, PERSONS, OR CORPORATION.</li> <li>6. SURVEYOR WAS NOT PROVIDED WITH A LEGAL TITLE SEARCH. THERE MAY EXIST EASEMENTS OF RECORD, ENCUMBRANCES, RESTRICTIVE COVENANTS, OWNERSHIP TITLE EVDENCE, OR ANY OTHER FARTY UNLESS PERMISSION IS GIVEN BY SAID PERSON, OWNERSHIP TITLE EVDENCE, OR ANY OTHER FARTY UNLESS PERMISSION SURVERSHIP TO PERSONS, RESTRICTIVE COVENANTS, OWNERSHIP TITLE EVDECE, OR ANY OTHER FACTS THAT AN ACCURATE AND CURRENT TITLE SEARCH MAY DISCLOSE THAT ARE NOT SHOWN ON THIS SURVEY.</li> <li>7. NAMES OF ADJOINING PROPERTY OWNERS, DEED BOOK (D.B.) PLAT BOOK (P.B.) AND PAGE (PG.) NUMBERS REFER TO DEEDS OF RECORD IN THE REGISTERS OFFICE AND OF RECORD NOT HOR EXAMPLE OR THIS SURVEY. THESE ARE SHOWN FOR INDEXING PURPOSES ONLY AND NOT TO BE CONSTRUED AS TITLE CERTIFICATION.</li> <li>8. PARCEL NUMBER(S): 962863531800000 &amp; 962863542300000.</li> <li>9. PARCEL NUMBER(S): 962863551800000 &amp; 962863542300000.</li> <li>9. PARCEL NUMBER(S): 9628635518E DUE TO PARKED CARS. THIS MONUMENT IS UNKNOWN IF STILL THERE.</li> <li>9. REF. D.B. 5159 PG. 1683, D.B. 5497 PG. 963, P.B. 001 PG. 025 &amp; PB. 156 PG. 188.</li> </ul> | CONTROL MAG NAIL<br>IN CONCRETE SIDEWALK<br>N: 683,388.60<br>E: 926,420.74<br>NAD 83 (2011)                                                                                                                          |
| GPS CERTIFICATE<br>I, STEWART LEADBITTER, P.L.S., CERTIFY THAT THIS MAP WAS DRAWN<br>UNDER MY SUPERVISION FROM AN ACTUAL GPS SURVEY<br>MADE UNDER MY SUPERVISION AND THE FOLLOWING INFORMATION WAS<br>USED TO PERFORM THE SURVEY:<br>(1) CLASS OF SURVEY: <u>CLASS A</u><br>(2) POSITIONAL ACCURACY: <u>0.05 FEET</u><br>(3) TYPE OF GPS FIELD PROCEDURE: <u>REAL TIME KINEMATIC (RTK)</u><br>(4) DATES OF SURVEY: <u>07/02/2024</u><br>(5) DATUM/EPOCH: <u>NAD 83 (2011) / EPOCH 2010.00</u><br>(6) PUBLISHED/FIXED-CONTROL USE: <u>NCGS CORS NETWORK</u><br>(7) GEOID MODEL: <u>GEOID 18</u><br>(8) COMBINED GRID FACTOR(S): <u>0.99979114</u><br>(9) UNITS: <u>US SURVEY FEET</u>                                                                                                                                                                                                                                                                                                                                                                                                                                                                                                                                                                                                                                                                                                                                                                                                                                                                                                                                                                                                                                                                                                                                                                                                                                                                                                                                                                                                                                                   | CONCRETE SIDEWALK                                                                                                                                                                                                    |
| CERTIFICATE         I, STEWART LEADBITTER, P.L.S., CERTIFY THAT THIS PLAT WAS DRAWN<br>UNDER MY SUPERVISION FROM AN ACTUAL SURVEY MADE UNDER MY<br>SUPERVISION. TAKEN FROM DESCRIPTIONS. FOUND IN THE DEEDS AND PLATS<br>NOTED UPON THIS PLAT. THAT THE BOUNDARIES NOT SURVEYED ARE CLEARLY<br>INDICATED AS SHOWN ON THE FACE OF THE PLAT; THAT THE RATIO OF<br>PRECISION AS CALCULATED DOES NOT EXCEED 1:10,000:<br>AND THAT THIS PLAT WAS PREPARED IN ACCORDANCE WITH<br>G.S. 47-30 (F) (11) (D) AS AMENDED.         I, ALSO CERTIFY THAT THE SURVEY IS OF ANOTHER CATEGORY, SUCH AS THE<br>RECOMBINATION OF EXISTING PARCELS, A COURT-ORDERED SURVEY, OR OTHER<br>EXEMPTION OR EXCEPTION TO THE DEFINITION OF SUBDIVISION.         WITNESS MY SIGNATURE, LICENSE NUMBER AND SEAL<br>THIS 10TH DAY OF JULY, A.D. 2024.         INDICATE CATE OF THE PLAT THE ACTOR OF DESCRIPTION<br>SEAL<br>L-4427         INDICATE CATE OF THE DAY OF JULY, A.D. 2024.                                                                                                                                                                                                                                                                                                                                                                                                                                                                                                                                                                                                                                                                                                                                                                                                                                                                                                                                                                                                                                                                                                                                                                             | STATE OF NORTH CAROLINA<br>COUNTY OF BUNCOMBE<br>,, REVIEW OFFICER OF<br>BUNCOMBE COUNTY, CERTIFY THAT THE MAP OR PLAT TO<br>WHICH THIS CERTIFICATION IS AFFIXED MEETS ALL STATUATORY<br>REQUIREMENTS FOR RECORDING. |

PLAT DRAWN BY ROBERT A MCHONE

REVIEW OFFICER

DATE