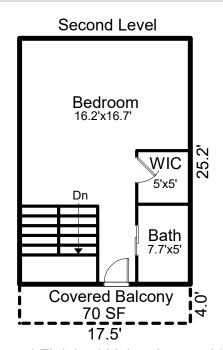

#### The data contained herein is deemed reliable however not gauranteed.

Second Level Finished Living Area = 441 SF

| Squar                                                                      | e footage measuren                                                                                     | nents are calculated in accordance | e to ANSI Stand | ards  |  |  |  |  |
|----------------------------------------------------------------------------|--------------------------------------------------------------------------------------------------------|------------------------------------|-----------------|-------|--|--|--|--|
| File No.: 240828<br>Property Address: 60 Crystal Cr<br>City: Pisgah Forest | Parcel No.:                                                                                            | State: NC                          | ZipCode:        |       |  |  |  |  |
| Owner:<br>Client: Jason Shepherd                                           |                                                                                                        | ss: Looking Glass Realty           |                 |       |  |  |  |  |
|                                                                            | Appraiser Name: Inspection Date:  The data contained herein is deemed reliable however not gauranteed. |                                    |                 |       |  |  |  |  |
|                                                                            |                                                                                                        |                                    |                 |       |  |  |  |  |
| 783                                                                        | s.8 SF                                                                                                 | Detached Worksł<br>784 SF          | hop             | 28.4' |  |  |  |  |
|                                                                            |                                                                                                        | 27.6'                              |                 |       |  |  |  |  |
|                                                                            |                                                                                                        |                                    |                 |       |  |  |  |  |
|                                                                            |                                                                                                        |                                    |                 |       |  |  |  |  |
|                                                                            |                                                                                                        |                                    |                 |       |  |  |  |  |
|                                                                            |                                                                                                        |                                    |                 |       |  |  |  |  |
|                                                                            |                                                                                                        |                                    |                 |       |  |  |  |  |