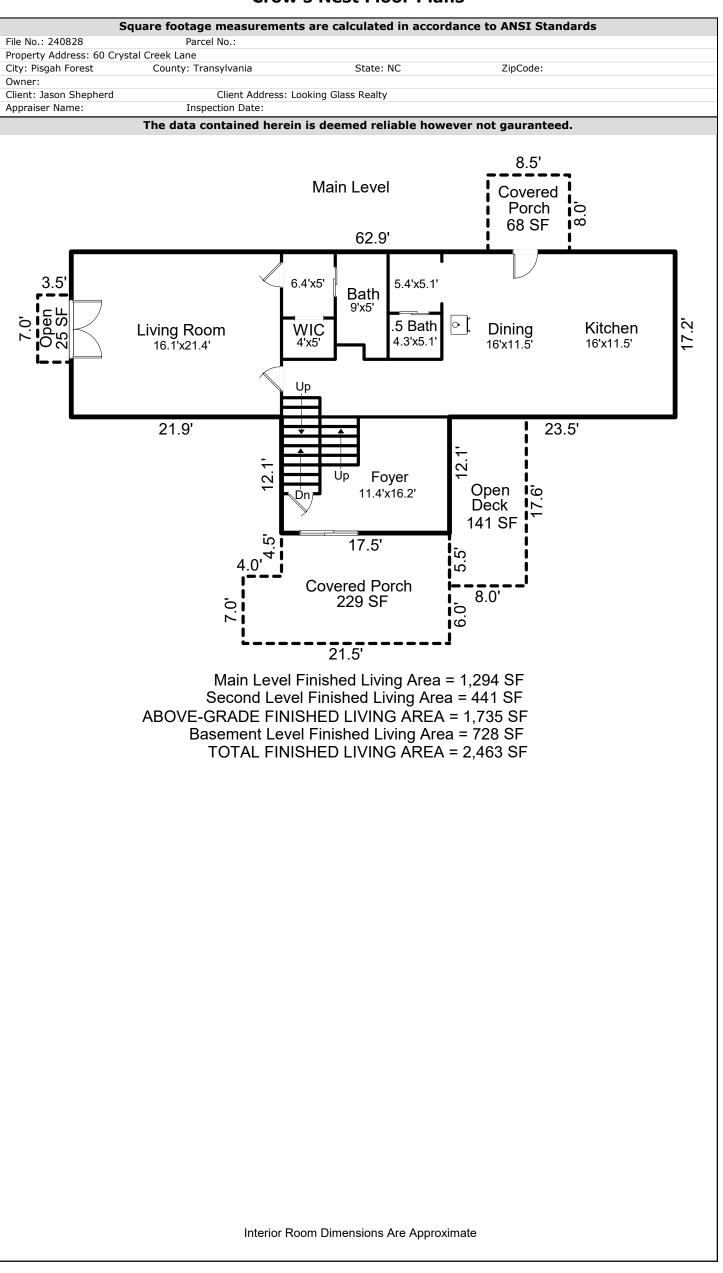

| Square footage measurements are calculated in accordance to ANSI Standards |                                      |           |          |  |  |  |  |
|----------------------------------------------------------------------------|--------------------------------------|-----------|----------|--|--|--|--|
| File No.: 240828                                                           | Parcel No.:                          |           |          |  |  |  |  |
| Property Address: 60 Crystal Creek Lane                                    |                                      |           |          |  |  |  |  |
| City: Pisgah Forest                                                        | County: Transylvania                 | State: NC | ZipCode: |  |  |  |  |
| Owner:                                                                     |                                      |           |          |  |  |  |  |
| Client: Jason Shepherd                                                     | Client Address: Looking Glass Realty |           |          |  |  |  |  |
| Appraiser Name:                                                            | Inspection Date:                     |           |          |  |  |  |  |

#### The data contained herein is deemed reliable however not gauranteed.

Second Level Finished Living Area = 441 SF

| Squar                                                                      | e footage measuren                                                                                     | nents are calculated in accordance | e to ANSI Stand | ards  |  |  |  |  |
|----------------------------------------------------------------------------|--------------------------------------------------------------------------------------------------------|------------------------------------|-----------------|-------|--|--|--|--|
| File No.: 240828<br>Property Address: 60 Crystal Cr<br>City: Pisgah Forest | Parcel No.:                                                                                            | State: NC                          | ZipCode:        |       |  |  |  |  |
| Owner:<br>Client: Jason Shepherd                                           |                                                                                                        | ss: Looking Glass Realty           |                 |       |  |  |  |  |
|                                                                            | Appraiser Name: Inspection Date:  The data contained herein is deemed reliable however not gauranteed. |                                    |                 |       |  |  |  |  |
|                                                                            |                                                                                                        |                                    |                 |       |  |  |  |  |
| 783                                                                        | s.8 SF                                                                                                 | Detached Worksł<br>784 SF          | hop             | 28.4' |  |  |  |  |
|                                                                            |                                                                                                        | 27.6'                              |                 |       |  |  |  |  |
|                                                                            |                                                                                                        |                                    |                 |       |  |  |  |  |
|                                                                            |                                                                                                        |                                    |                 |       |  |  |  |  |
|                                                                            |                                                                                                        |                                    |                 |       |  |  |  |  |
|                                                                            |                                                                                                        |                                    |                 |       |  |  |  |  |
|                                                                            |                                                                                                        |                                    |                 |       |  |  |  |  |