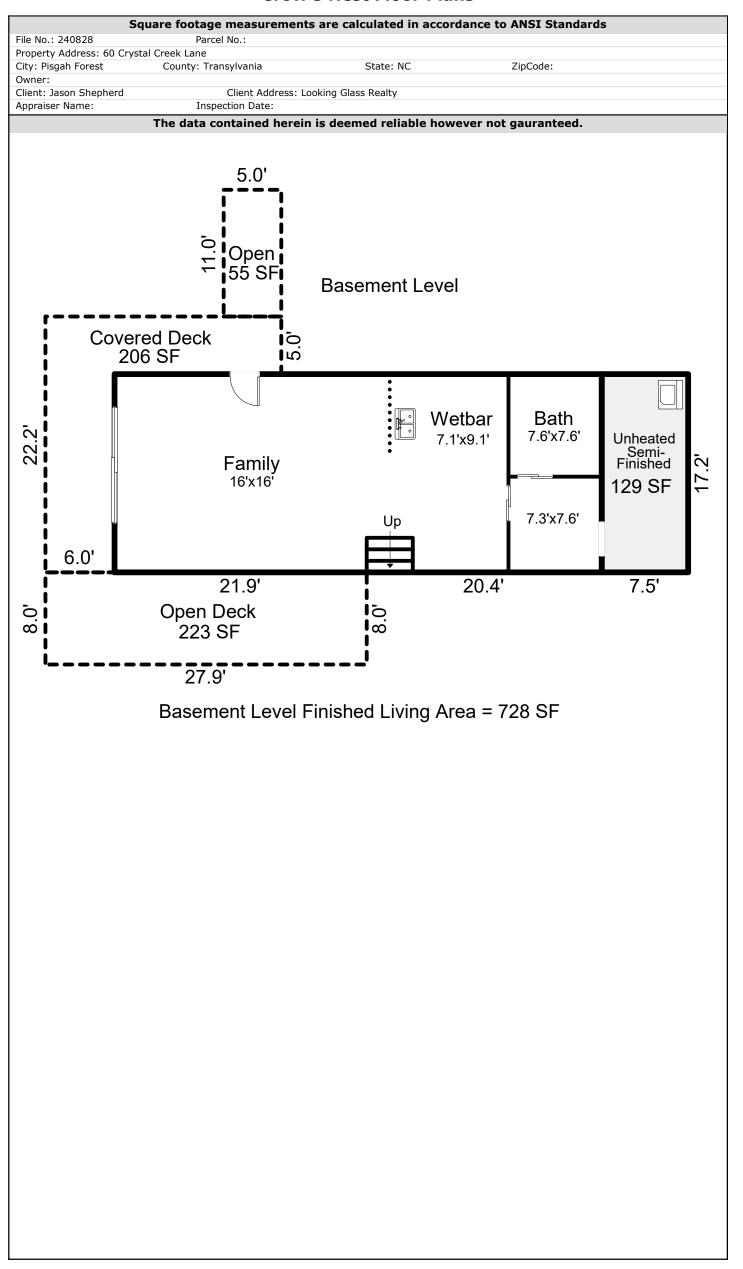

| Square footage measurements are calculated in accordance to ANSI Standards |                                      |           |          |  |  |  |  |
|----------------------------------------------------------------------------|--------------------------------------|-----------|----------|--|--|--|--|
| File No.: 240828                                                           | Parcel No.:                          |           |          |  |  |  |  |
| Property Address: 60 Crystal Creek Lane                                    |                                      |           |          |  |  |  |  |
| City: Pisgah Forest                                                        | County: Transylvania                 | State: NC | ZipCode: |  |  |  |  |
| Owner:                                                                     |                                      |           |          |  |  |  |  |
| Client: Jason Shepherd                                                     | Client Address: Looking Glass Realty |           |          |  |  |  |  |
| Appraiser Name:                                                            | Inspection Date:                     |           |          |  |  |  |  |

#### The data contained herein is deemed reliable however not gauranteed.

Second Level Finished Living Area = 441 SF

| Squar                                                                      | e footage measuren                                                                                     | nents are calculated in accordance | e to ANSI Stand | ards  |  |  |  |  |
|----------------------------------------------------------------------------|--------------------------------------------------------------------------------------------------------|------------------------------------|-----------------|-------|--|--|--|--|
| File No.: 240828<br>Property Address: 60 Crystal Cr<br>City: Pisgah Forest | Parcel No.:                                                                                            | State: NC                          | ZipCode:        |       |  |  |  |  |
| Owner:<br>Client: Jason Shepherd                                           |                                                                                                        | ss: Looking Glass Realty           |                 |       |  |  |  |  |
|                                                                            | Appraiser Name: Inspection Date:  The data contained herein is deemed reliable however not gauranteed. |                                    |                 |       |  |  |  |  |
|                                                                            |                                                                                                        |                                    |                 |       |  |  |  |  |
| 783                                                                        | s.8 SF                                                                                                 | Detached Worksł<br>784 SF          | hop             | 28.4' |  |  |  |  |
|                                                                            |                                                                                                        | 27.6'                              |                 |       |  |  |  |  |
|                                                                            |                                                                                                        |                                    |                 |       |  |  |  |  |
|                                                                            |                                                                                                        |                                    |                 |       |  |  |  |  |
|                                                                            |                                                                                                        |                                    |                 |       |  |  |  |  |
|                                                                            |                                                                                                        |                                    |                 |       |  |  |  |  |
|                                                                            |                                                                                                        |                                    |                 |       |  |  |  |  |