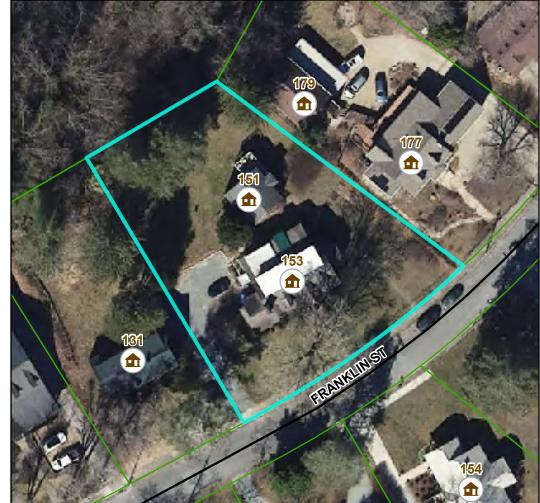

PIN 8586-70-1632-000 Owner Harris Douglas Keith and Harris Ellen Pratt Co-Trustees Township 0B Calculated Acreage 0.54 Land Value \$150,000 Building Value \$512,710 Assessed Value \$662,710 Sale Price \$ Sale Date Fire District Brevard Fire Department Deed Book , Page