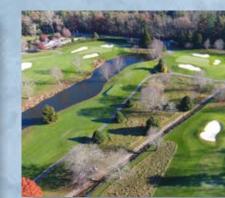

Gated Main Entrance with 24-Hour Security and Roving Patrols

18 Hole Championship Golf Course Designed by Joe Lee

Golf Practice Facility with Putting Green, Chipping Green and Driving Range

Indoor Heated Pool