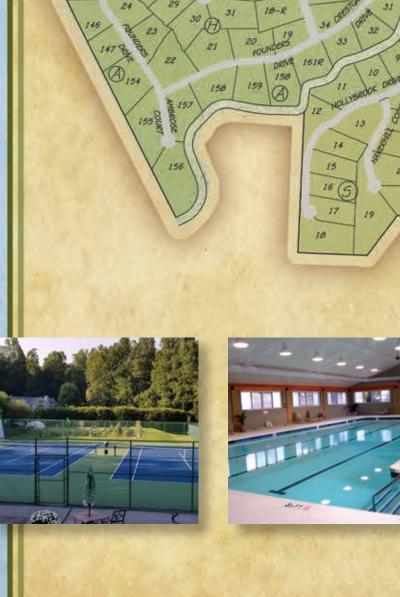

Gated Main Entrance with 24-Hour Security and Roving Patrols

18 Hole Championship Golf Course Designed by Joe Lee

Golf Practice Facility with Putting Green, Chipping Green and Driving Range

Indoor Heated Pool

Outdoor Heated Pool

Hard Surface Tennis Courts

Soft Surface Tennis Courts

State of the Art Fitness Center

Historic Clubhouse

Casual Dining

Fine Dining

Banquet Facility