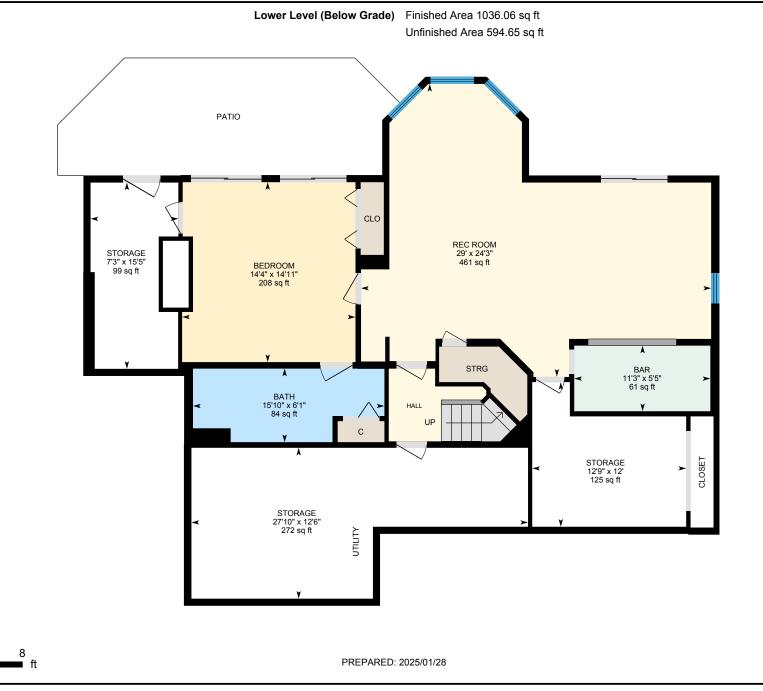

## 1101 Scheppegrell Dr, Hendersonville, NC

White regions are excluded from total floor area in iGUIDE floor plans. All room dimensions and floor areas must be considered approximate and are subject to independent verification.