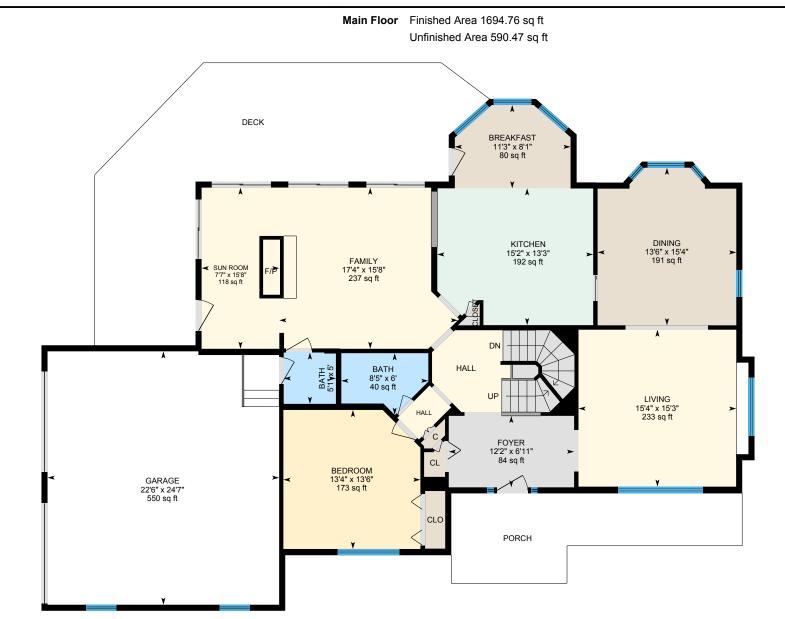

## 1101 Scheppegrell Dr, Hendersonville, NC

White regions are excluded from total floor area in iGUIDE floor plans. All room dimensions and floor areas must be considered approximate and are subject to independent verification.