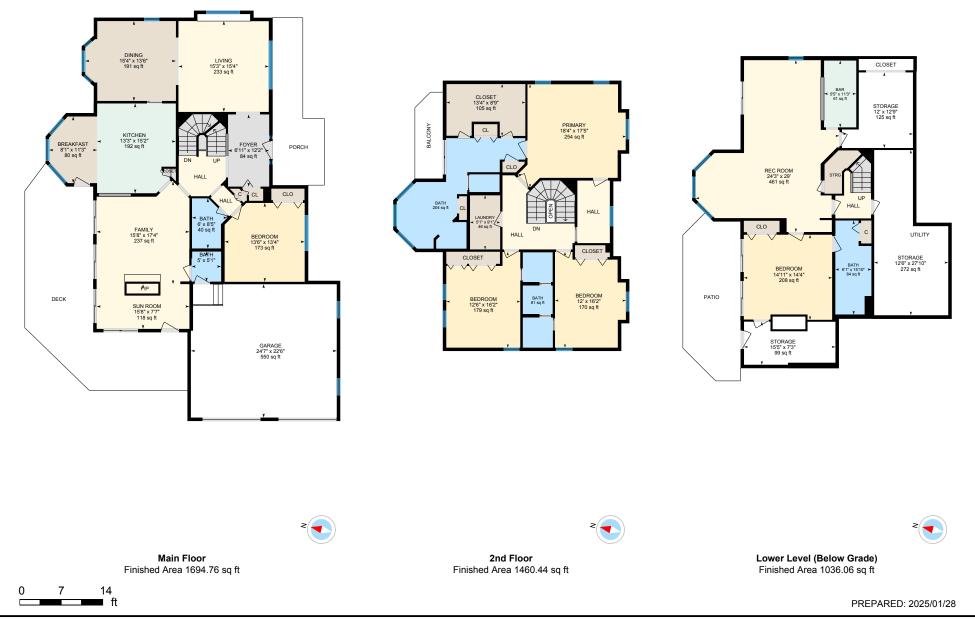

Main Building: Total Finished Area 4191.26 sq ft

PREPARED: 2025/01/28

## 1101 Scheppegrell Dr, Hendersonville, NC

White regions are excluded from total floor area in iGUIDE floor plans. All room dimensions and floor areas must be considered approximate and are subject to independent verification.