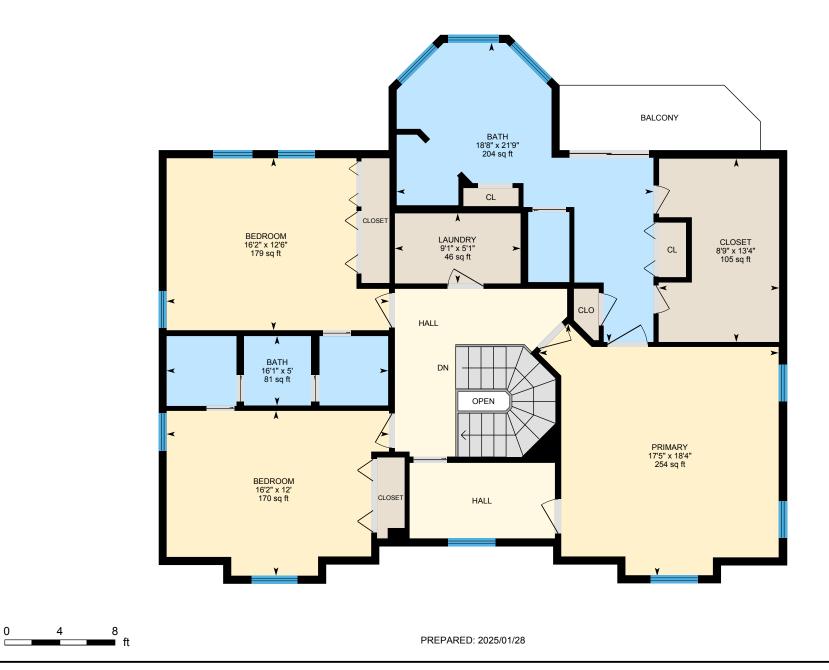

## 1101 Scheppegrell Dr, Hendersonville, NC

2nd Floor Finished Area 1460.44 sq ft

White regions are excluded from total floor area in iGUIDE floor plans. All room dimensions and floor areas must be considered approximate and are subject to independent verification.