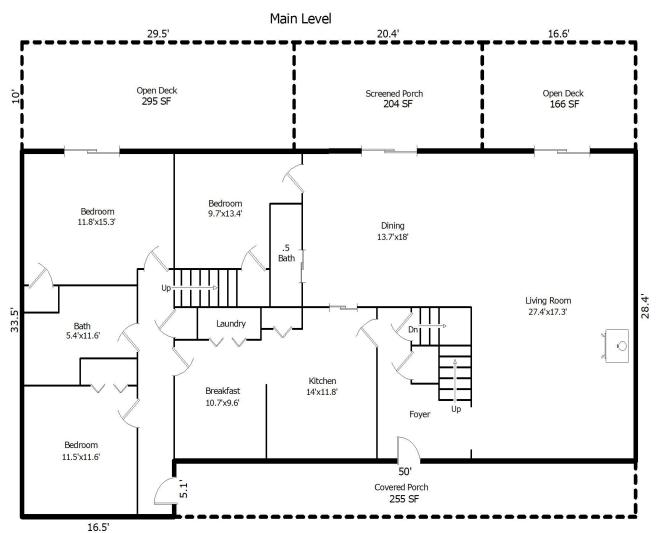

## Borrower or Owner Property Address 633 Louisiana Avenue City Saluda County Polk State NC Zip Code 28773 Client Amy Wood

Main Level Heated Living Area = 1,974 SF Second Level Heated Living Area = 1,420 SF TOTAL ABOVE-GRADE HEATED LIVING AREA = 3,394 SF Basement Level Heated Living Area = 1,559 SF TOTAL HEATED LIVING AREA = 4,953 SF