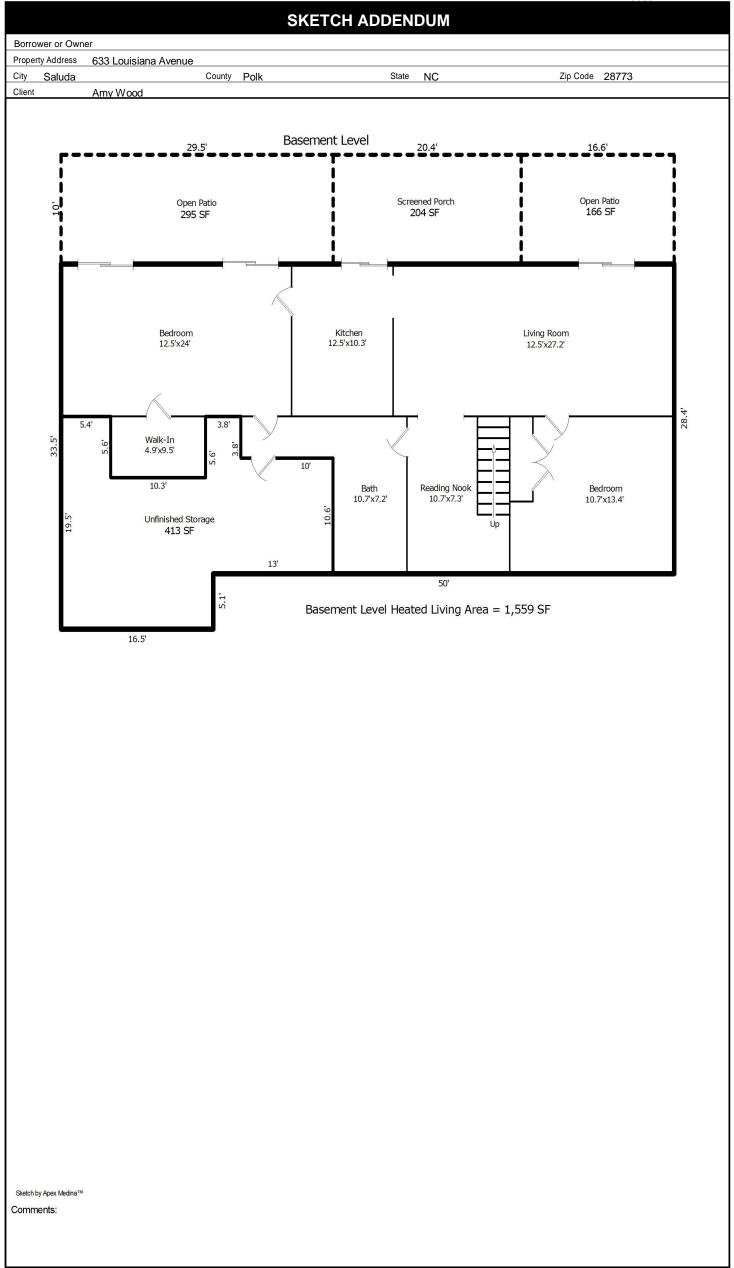

## Borrower or Owner Property Address 633 Louisiana Avenue City Saluda County Polk State NC Zip Code 28773 Client Amy Wood

Main Level Heated Living Area = 1,974 SF Second Level Heated Living Area = 1,420 SF TOTAL ABOVE-GRADE HEATED LIVING AREA = 3,394 SF Basement Level Heated Living Area = 1,559 SF TOTAL HEATED LIVING AREA = 4,953 SF

Sketch by Apex Medina™

Comments:

File No. 210308